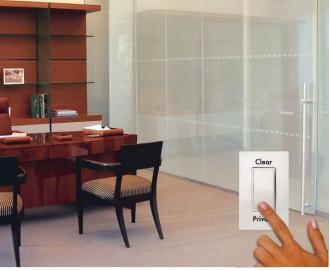

#### OPEN VIEWS WITH INSTANT SWITCHABLE PRIVACY.

nsure complete privacy with glass that frosts on demand. Switchable LC Privacy Glass, powered exclusively with eGlass® brand technology, features electrically-activated, PDLC / smart glass technology that instantly changes from transparent to frosted white at the touch of a button, by mobile device, or by voice command. LC Privacy Glass is extremely versatile for both commercial and residential applications, and is used in windows, stationary and sliding doors, curtain walls, and more.

- · Creates 100% privacy on demand
- Controllable by wall switch, or remotely by mobile device or voice command
- When transparent, panels allow full view and daylight; when frosted, views are obscured, providing complete privacy
- Operates on 48-65 VAC (simple line voltage)
- Can be used for Interior and/or Exterior applications
- . Blocks 99% of damaging UV rays
- · Available in attack-rated and ballistic configurations
- · Available as a pre-glazed, pre-wired window unit, or as pre-cut panels with or without hardware for commercial applications
- All panes are safety-laminated (5/16" thickness and up) and are available as tempered, or in various IGU thicknesses for exterior glazing systems