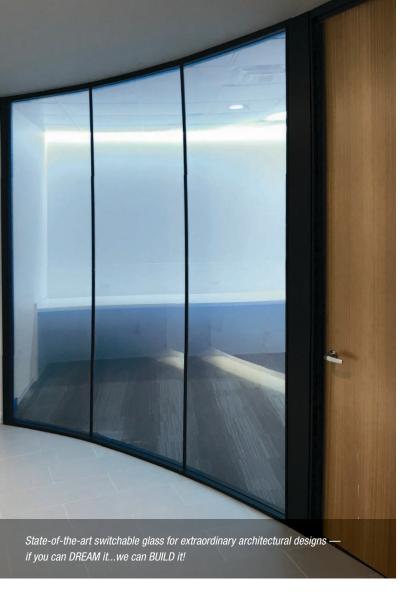

## **CUSTOMIZED TO YOUR SPECS**

ooking to spec high-quality windows, doors or skylights with next-generation technology? Searching for a better approach to privacy, without having to block exterior views with shades, blinds or curtains? Look no further than LC Privacy Glass.

LC Privacy Glass opens up so many design possibilities, including odd shaped, hard-to-reach and over-sized windows and doors. From entranceway doors and windows to entire switchable glass wall systems that can transform whenever needed — our smart glass solutions have you covered both inside and out.

**■ CUSTOM SHAPES & SIZES** 

urved, bent, arched — and in nearly all shapes and sizes — **J**LC Privacy Glass can be customized to *your* specifications.