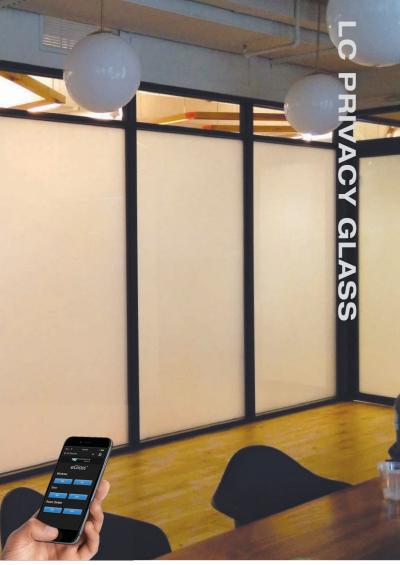

## But what if glass could be SMART?

What if it could respond to our desire for bright open spaces, with the ability to become instantly opaque for complete visible and enhanced audible privacy — on demand?

What if we could trigger this response by simply flipping a wall switch, or by using a mobile device, or even through voice commands?

This would be truly innovative — a revolution in electronic glass.

This is eGlass.

#### OPEN VIEWS WITH INSTANT SWITCHABLE PRIVACY.

nsure complete privacy with glass that frosts on demand. Switchable LC Privacy Glass, powered exclusively with eGlass® brand technology, features electrically-activated, PDLC / smart glass technology that instantly changes from transparent to frosted white at the touch of a button, by mobile device, or by voice command. LC Privacy Glass is extremely versatile for both commercial and residential applications, and is used in windows, stationary and sliding doors, curtain walls, and more.

- · Creates 100% privacy on demand
- Controllable by wall switch, or remotely by mobile device or voice command
- When transparent, panels allow full view and daylight; when frosted, views are obscured, providing complete privacy
- Operates on 48-65 VAC (simple line voltage)
- Can be used for Interior and/or Exterior applications
- . Blocks 99% of damaging UV rays
- · Available in attack-rated and ballistic configurations
- · Available as a pre-glazed, pre-wired window unit, or as pre-cut panels with or without hardware for commercial applications
- All panes are safety-laminated (5/16" thickness and up) and are available as tempered, or in various IGU thicknesses for exterior glazing systems