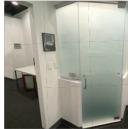

# LC PRIVACY GLASS

#### **OUR PREMIERE EGLASS PRODUCT**

#### OPEN VIEWS WITH INSTANT SWITCHABLE PRIVACY.

nsure complete privacy with glass that frosts on demand. Switchable LC Privacy Glass, powered exclusively with eGlass® brand technology, features electrically-activated, PDLC / smart glass technology that instantly changes from transparent to frosted white at the touch of a button, by mobile device, or by voice command. LC Privacy Glass is extremely versatile for both commercial and residential applications, and is used in windows, stationary and sliding doors, curtain walls, and more.