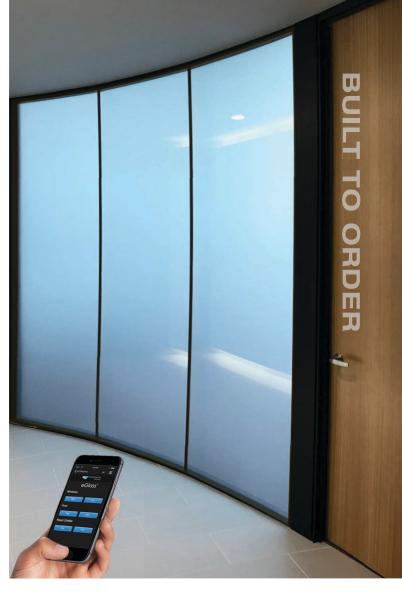

LC Privacy Glass seamlessly incorporates into any A/V system, regardless of the complexity, and adds a new "Smart" technology to commercial office and meeting spaces with a wall switch, smartphone, tablet, or by voice command.

**■ CUSTOM SHAPES & SIZES** 

urved, bent, arched — and in nearly all shapes and sizes — **J**LC Privacy Glass can be customized to *your* specifications.