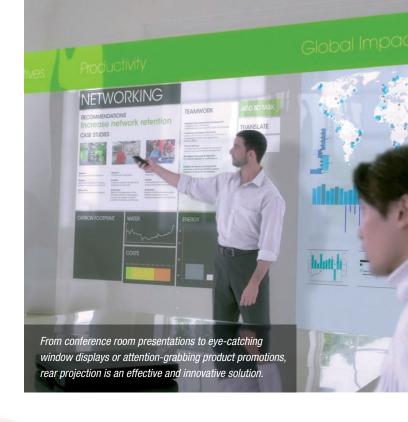

#### ■ CREATE A MULTIMEDIA, INTERACTIVE EXPERIENCE

rom conference rooms and board rooms — to arts, entertainment, and retail displays — the rear projection capabilities of LC Privacy Glass will provide an experience that grabs the attention of your audience and keeps them engaged.

With its multi-function versatility, LC Privacy Glass, when frosted, instantly becomes a whiteboard for presentations, or a high-definition video rear projection screen — at the press of a button, by mobile device, or by voice command. eGlass is easily interfaced with Lutron, Crestron, and other control systems for complete operational integration with lights, projectors, and audio-video systems.