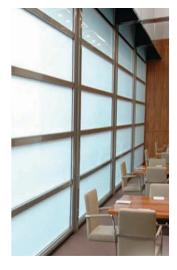

Conference room separated from reception area with LC Privacy Glass walls and doors. Client: Quest Diagnostics Demountable Partition Provider: Wing Partners