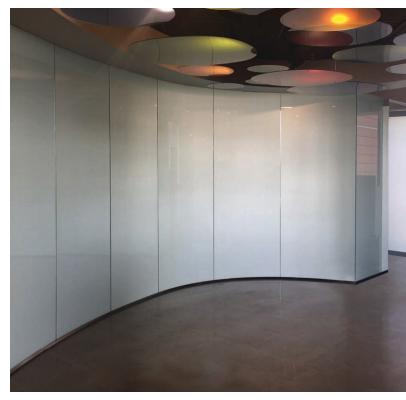

Conference room separated from reception area with LC Privacy Glass walls and doors. Client: Quest Diagnostics Demountable Partition Provider: Wing Partners

#### OPEN VIEWS WITH INSTANT SWITCHABLE PRIVACY.

nsure complete privacy with glass that frosts on demand. Switchable LC Privacy Glass, powered exclusively with eGlass® brand technology, features electrically-activated, PDLC / smart glass technology that instantly changes from transparent to frosted white at the touch of a button, by mobile device, or by voice command. LC Privacy Glass is extremely versatile for both commercial and residential applications, and is used in windows, stationary and sliding doors, curtain walls, and more.