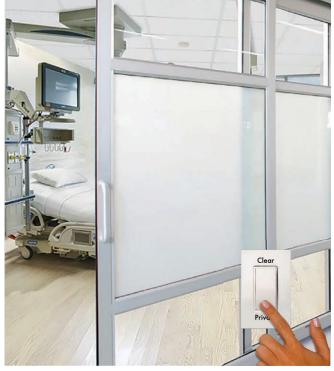

#### OPEN VIEWS WITH INSTANT SWITCHABLE PRIVACY.

nsure complete privacy with glass that frosts on demand. Switchable LC Privacy Glass, powered exclusively with eGlass® brand technology, features electrically-activated, PDLC / smart glass technology that instantly changes from transparent to frosted white at the touch of a button, by mobile device, or by voice command. LC Privacy Glass is extremely versatile for both commercial and residential applications, and is used in windows, stationary and sliding doors, curtain walls, and more.

- · Creates 100% privacy on demand
- Controllable by wall switch, or remotely by mobile device or voice command
- When transparent, panels allow full view and daylight; when frosted, views are obscured, providing complete privacy
- Operates on 48-65 VAC (simple line voltage)
- Can be used for Interior and/or Exterior applications
- . Blocks 99% of damaging UV rays
- · Available in attack-rated and ballistic configurations
- · Available as a pre-glazed, pre-wired window unit, or as pre-cut panels with or without hardware for commercial applications
- All panes are safety-laminated (5/16" thickness and up) and are available as tempered, or in various IGU thicknesses for exterior glazing systems

#### ■ INFECTION CONTROL & COMPLETE ON-DEMAND PRIVACY

As healthcare professionals well know, hospitals face two major challenges: improving healthcare outcomes and upholding patient satisfaction.

Fabric curtains provide little privacy or protection — they are not soundproof and collect germs that result in cross-contamination. Window treatments, such as blinds and shades, attract dust and contagions as well. This can compromise patient health and put service reimbursement and revenue at risk.

LC Privacy Glass is a proven eGlass solution that ensures the best of both. It delivers game-changing patient advantages, offering exceptional visual and audible privacy, as well as extreme infection protection while ensuring a more comfortable and pleasant environment.

#### ■ FEATURES FOR HEALTHCARE ENVIRONMENTS

- Replaces traditional fabric curtains with a state-of-the-art, maintenance-free, high-tech alternative
- Replaces walls or windows in patient rooms, operating rooms and ICUs, an alternative that's been implemented at numerous prestigious medical centers around the world
- Incorporates larger expanses of glass into hospitals without having to compromise design
- Provides patient privacy and dignity while blocking out stressors and distractions
- Cleaning and sanitizing is easily done by simply spraying and wiping the surface with a disinfecting antibacterial solution
- Sliding, telescopic, and breakaway emergency room and ICU doors can be configured only with Innovative Glass' proprietary PowerTrack™