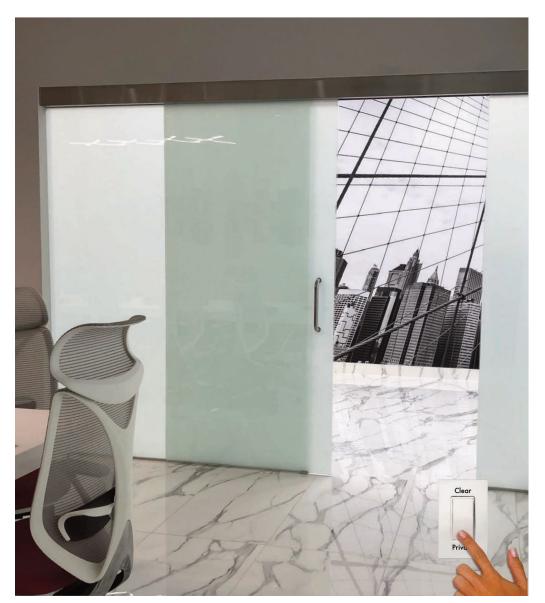

#### OPEN VIEWS WITH INSTANT SWITCHABLE PRIVACY.

nsure complete privacy with glass that frosts on demand. Switchable LC Privacy Glass, powered exclusively with eGlass® brand technology, features electrically-activated, PDLC / smart glass technology that instantly changes from transparent to frosted white at the touch of a button, by mobile device, or by voice command. LC Privacy Glass is extremely versatile for both commercial and residential applications, and is used in windows, stationary and sliding doors, curtain walls, and more.

- · Creates 100% privacy on demand
- Controllable by wall switch, or remotely by mobile device or voice command
- When transparent, panels allow full view and daylight; when frosted, views are obscured, providing complete privacy
- Operates on 48-65 VAC (simple line voltage)
- Can be used for Interior and/or Exterior applications
- . Blocks 99% of damaging UV rays
- · Available in attack-rated and ballistic configurations
- · Available as a pre-glazed, pre-wired window unit, or as pre-cut panels with or without hardware for commercial applications
- All panes are safety-laminated (5/16" thickness and up) and are available as tempered, or in various IGU thicknesses for exterior glazing systems