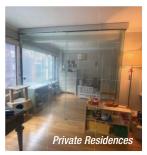

All of our PowerTrack-enhanced door and window systems are hand crafted and custom built to *your* specifications. It's a great space-saver, fits almost any aesthetic, and its clean, sophisticated look provides endless design options for businesses, healthcare facilities, and private residences.

Provides a minimal footprint that maximizes square footage.

Widens entrances for gurneys, beds, and hospital equipment.

Add a bedroom or home office that instantly becomes private.