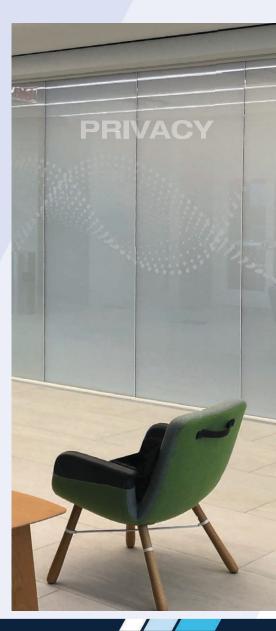

#### OPEN VIEWS WITH INSTANT SWITCHABLE PRIVACY.

nsure complete privacy with glass that frosts on demand. Switchable LC Privacy Glass, powered exclusively with eGlass® brand technology, features electrically-activated, PDLC / smart glass technology that instantly changes from transparent to frosted white at the touch of a button, by mobile device, or by voice command. LC Privacy Glass is extremely versatile for both commercial and residential applications, and is used in windows, stationary and sliding doors, curtain walls, and more.

- · Creates 100% privacy on demand
- Controllable by wall switch, or remotely by mobile device or voice command
- When transparent, panels allow full view and daylight; when frosted, views are obscured, providing complete privacy
- Operates on 48-65 VAC (simple line voltage)
- Can be used for Interior and/or Exterior applications
- . Blocks 99% of damaging UV rays
- · Available in attack-rated and ballistic configurations
- · Available as a pre-glazed, pre-wired window unit, or as pre-cut panels with or without hardware for commercial applications
- All panes are safety-laminated (5/16" thickness and up) and are available as tempered, or in various IGU thicknesses for exterior glazing systems