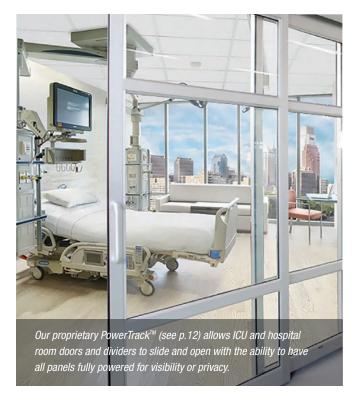

#### ■ FEATURES FOR HEALTHCARE ENVIRONMENTS

- Replaces traditional fabric curtains with a state-of-the-art, maintenance-free, high-tech alternative
- Replaces walls or windows in patient rooms, operating rooms and ICUs, an alternative that's been implemented at numerous prestigious medical centers around the world
- Incorporates larger expanses of glass into hospitals without having to compromise design
- Provides patient privacy and dignity while blocking out stressors and distractions
- Cleaning and sanitizing is easily done by simply spraying and wiping the surface with a disinfecting antibacterial solution
- Sliding, telescopic, and breakaway emergency room and ICU doors can be configured only with Innovative Glass' proprietary PowerTrack™

## SLIDING, FOLDING, BREAK-AWAY, & TELESCOPIC DOORS

SPACE-SAVING PARTITIONS & ROOM DIVIDERS

INTERIOR & EXTERIOR WINDOWS

CONFERENCE ROOMS DOORS

**EXECUTIVE OFFICE DOORS** 

HOSPITAL ER DOORS & WINDOWS

HIGH-END PATIO DOORS

## ■ A BREAKTHROUGH IN SMART TECHNOLOGY

Our patented **PowerTrack**™, available only at Innovative Glass, takes smart glass technology to a whole new level. It gives our switchable privacy glass the unique ability to seamlessly integrate into sliding, break-away, telescopic, and automatic door systems. Additionally, it adds customization and functionality to doors and windows made with LC Privacy Glass, allowing them to maneuver easily — *with no visible wires!* 