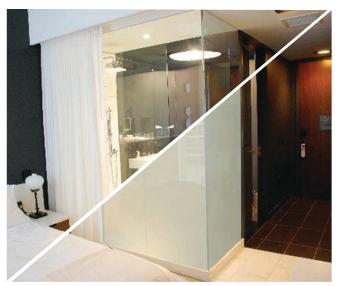

#### OPEN VIEWS WITH INSTANT SWITCHABLE PRIVACY.

nsure complete privacy with glass that frosts on demand. Switchable LC Privacy Glass, powered exclusively with eGlass® brand technology, features electrically-activated, PDLC / smart glass technology that instantly changes from transparent to frosted white at the touch of a button, by mobile device, or by voice command. LC Privacy Glass is extremely versatile for both commercial and residential applications, and is used in windows, stationary and sliding doors, curtain walls, and more.

- · Creates 100% privacy on demand
- Controllable by wall switch, or remotely by mobile device or voice command
- When transparent, panels allow full view and daylight; when frosted, views are obscured, providing complete privacy
- Operates on 48-65 VAC (simple line voltage)
- Can be used for Interior and/or Exterior applications
- . Blocks 99% of damaging UV rays
- · Available in attack-rated and ballistic configurations
- · Available as a pre-glazed, pre-wired window unit, or as pre-cut panels with or without hardware for commercial applications
- All panes are safety-laminated (5/16" thickness and up) and are available as tempered, or in various IGU thicknesses for exterior glazing systems