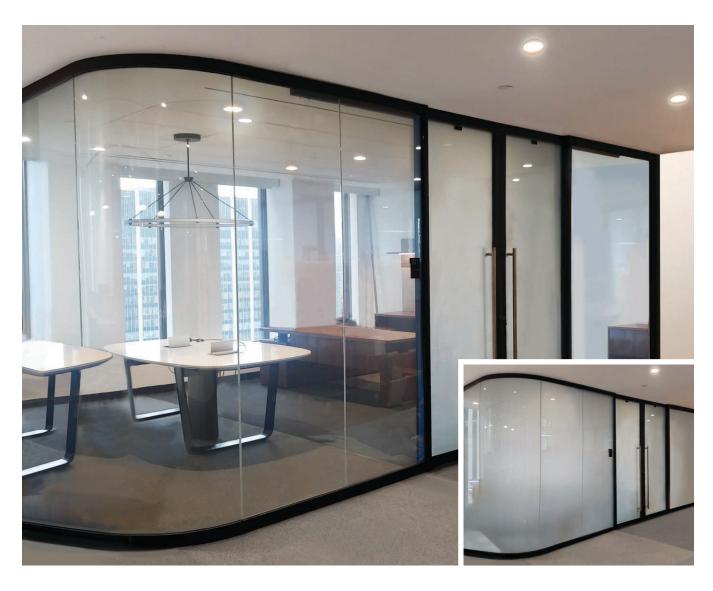

## CONFERENCE ROOMS, EXECUTIVE OFFICES, & MORE

■ TRANSPARENCY AND PRIVACY — ALL IN ONE Glass Walls and Doors for Conference Rooms, Executive Offices, Showrooms, and More

Why do so many of the world's Fortune 500 companies choose Innovative Glass for eGlass® brand technology? Simple. The environments we create help promote productivity in beautiful open spaces, while also providing visual, and a high level of audible privacy when needed.

Rooms created with electronically switchable LC Privacy Glass, that instantly transform from transparent to opaque, are tailor-made for commercial applications. This explains why companies such as IBM, Apple, GE, Pratt & Whitney, Caterpillar, Boeing, and others, have turned to Innovative Glass, and have joined the revolution of eGlass technology.

Whatever your design specifications — from glass thickness to custom wiring, sizing, shaping, notching and mounting — we've got you covered. Innovative Glass engineers smart wall system solutions that feature electronically switchable LC Privacy Glass, built-to-order to integrate seamlessly into most fixtures and casings.

Whether you're an architect, interior designer, property or business owner looking to maximize square footage — or you want to create a modern, open work space that provides an inspiring combination of style, function and privacy — look no further than LC Privacy Glass.