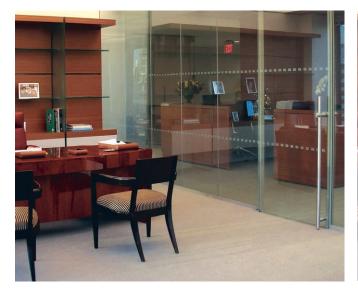

#### OPEN VIEWS WITH INSTANT SWITCHABLE PRIVACY.

nsure complete privacy with glass that frosts on demand. Switchable LC Privacy Glass, powered exclusively with eGlass® brand technology, features electrically-activated, PDLC / smart glass technology that instantly changes from transparent to frosted white at the touch of a button, by mobile device, or by voice command. LC Privacy Glass is extremely versatile for both commercial and residential applications, and is used in windows, stationary and sliding doors, curtain walls, and more.

- · Creates 100% privacy on demand
- Controllable by wall switch, or remotely by mobile device or voice command
- When transparent, panels allow full view and daylight; when frosted, views are obscured, providing complete privacy
- Operates on 48-65 VAC (simple line voltage)
- Can be used for Interior and/or Exterior applications
- . Blocks 99% of damaging UV rays
- · Available in attack-rated and ballistic configurations
- · Available as a pre-glazed, pre-wired window unit, or as pre-cut panels with or without hardware for commercial applications
- All panes are safety-laminated (5/16" thickness and up) and are available as tempered, or in various IGU thicknesses for exterior glazing systems