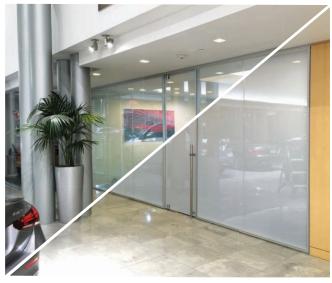

#### OPEN VIEWS WITH INSTANT SWITCHABLE PRIVACY.

nsure complete privacy with glass that frosts on demand. Switchable LC Privacy Glass, powered exclusively with eGlass® brand technology, features electrically-activated, PDLC / smart glass technology that instantly changes from transparent to frosted white at the touch of a button, by mobile device, or by voice command. LC Privacy Glass is extremely versatile for both commercial and residential applications, and is used in windows, stationary and sliding doors, curtain walls, and more.

- · Creates 100% privacy on demand
- Controllable by wall switch, or remotely by mobile device or voice command
- When transparent, panels allow full view and daylight; when frosted, views are obscured, providing complete privacy
- Operates on 48-65 VAC (simple line voltage)
- Can be used for Interior and/or Exterior applications
- . Blocks 99% of damaging UV rays
- · Available in attack-rated and ballistic configurations
- · Available as a pre-glazed, pre-wired window unit, or as pre-cut panels with or without hardware for commercial applications
- All panes are safety-laminated (5/16" thickness and up) and are available as tempered, or in various IGU thicknesses for exterior glazing systems