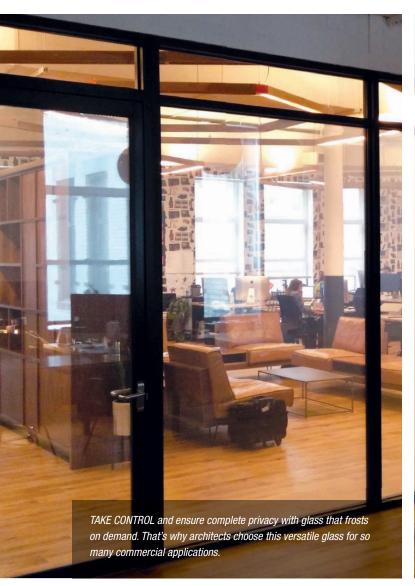

#### OPEN VIEWS WITH INSTANT SWITCHABLE PRIVACY.

nsure complete privacy with glass that frosts on demand. Switchable LC Privacy Glass, powered exclusively with eGlass® brand technology, features electrically-activated, PDLC / smart glass technology that instantly changes from transparent to frosted white at the touch of a button, by mobile device, or by voice command. LC Privacy Glass is extremely versatile for both commercial and residential applications, and is used in windows, stationary and sliding doors, curtain walls, and more.

## CONFERENCE ROOMS, EXECUTIVE OFFICES, & MORE

■ TRANSPARENCY AND PRIVACY — ALL IN ONE Glass Walls and Doors for Conference Rooms, Executive Offices, Showrooms, and More

Why do so many of the world's Fortune 500 companies choose Innovative Glass for eGlass® brand technology? Simple. The environments we create help promote productivity in beautiful open spaces, while also providing visual, and a high level of audible privacy when needed.