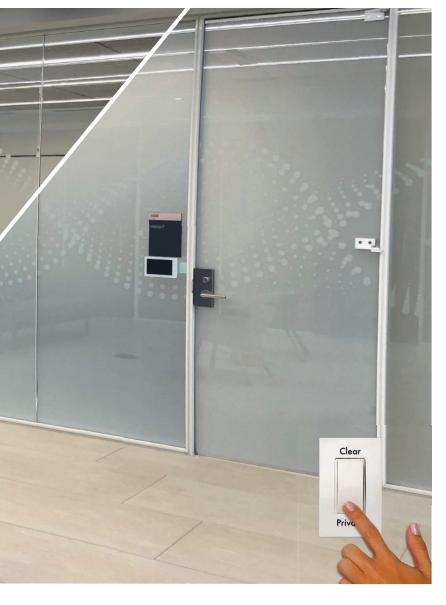

## But what if glass could be SMART?

What if it could respond to our desire for bright open spaces, with the ability to become instantly opaque for complete visible and enhanced audible privacy — on demand?

What if we could trigger this response by simply flipping a wall switch, or by using a mobile device, or even through voice commands?

This would be truly innovative — a revolution in electronic glass.

This is eGlass.

#### OPEN VIEWS WITH INSTANT SWITCHABLE PRIVACY.

nsure complete privacy with glass that frosts on demand. Switchable LC Privacy Glass, powered exclusively with eGlass® brand technology, features electrically-activated, PDLC / smart glass technology that instantly changes from transparent to frosted white at the touch of a button, by mobile device, or by voice command. LC Privacy Glass is extremely versatile for both commercial and residential applications, and is used in windows, stationary and sliding doors, curtain walls, and more.

- · Creates 100% privacy on demand
- Controllable by wall switch, or remotely by mobile device or voice command
- When transparent, panels allow full view and daylight; when frosted, views are obscured, providing complete privacy
- Operates on 48-65 VAC (simple line voltage)
- Can be used for Interior and/or Exterior applications
- . Blocks 99% of damaging UV rays
- · Available in attack-rated and ballistic configurations
- · Available as a pre-glazed, pre-wired window unit, or as pre-cut panels with or without hardware for commercial applications
- All panes are safety-laminated (5/16" thickness and up) and are available as tempered, or in various IGU thicknesses for exterior glazing systems