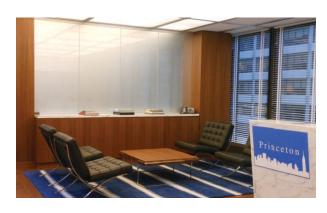

Conference room separated from reception area with LC Privacy Glass walls and doors. Client: Quest Diagnostics Demountable Partition Provider: Wing Partners