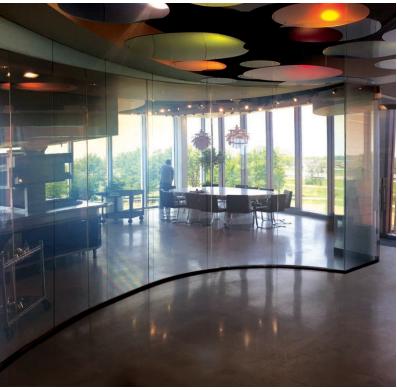

Conference room separated from reception area with LC Privacy Glass walls and doors. Client: Quest Diagnostics Demountable Partition Provider: Wing Partners