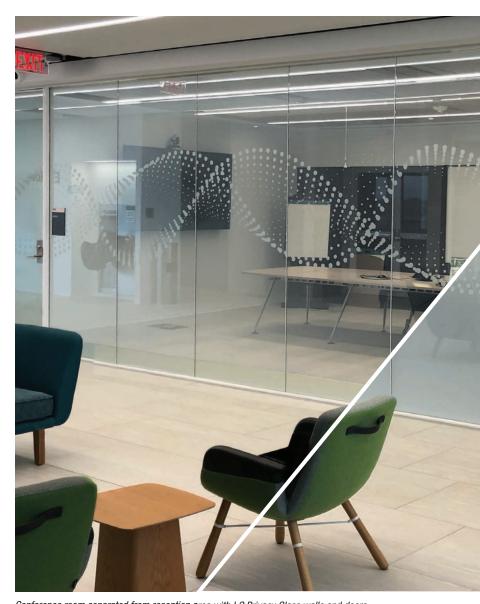

Conference room separated from reception area with LC Privacy Glass walls and doors. Client: Quest Diagnostics Demountable Partition Provider: Wing Partners