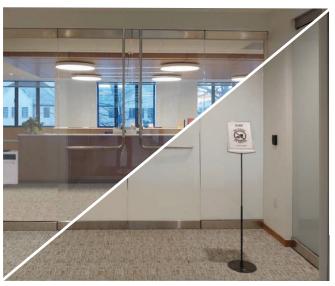

#### OPEN VIEWS WITH INSTANT SWITCHABLE PRIVACY.

nsure complete privacy with glass that frosts on demand. Switchable LC Privacy Glass, powered exclusively with eGlass® brand technology, features electrically-activated, PDLC / smart glass technology that instantly changes from transparent to frosted white at the touch of a button, by mobile device, or by voice command. LC Privacy Glass is extremely versatile for both commercial and residential applications, and is used in windows, stationary and sliding doors, curtain walls, and more.

- · Creates 100% privacy on demand
- Controllable by wall switch, or remotely by mobile device or voice command
- When transparent, panels allow full view and daylight; when frosted, views are obscured, providing complete privacy
- Operates on 48-65 VAC (simple line voltage)
- Can be used for Interior and/or Exterior applications
- . Blocks 99% of damaging UV rays
- · Available in attack-rated and ballistic configurations
- · Available as a pre-glazed, pre-wired window unit, or as pre-cut panels with or without hardware for commercial applications
- All panes are safety-laminated (5/16" thickness and up) and are available as tempered, or in various IGU thicknesses for exterior glazing systems