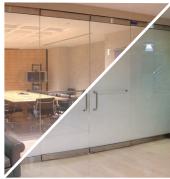

Conference room separated from reception area with LC Privacy Glass walls and doors. Client: Quest Diagnostics Demountable Partition Provider: Wing Partners