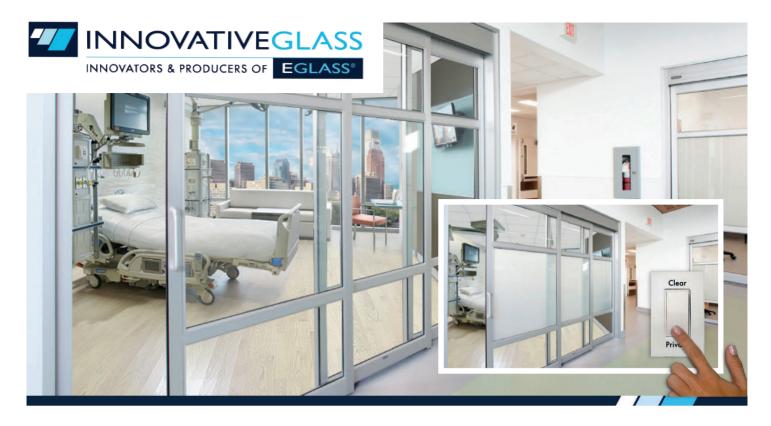

## LC PRIVACY GLASS

LC Privacy Glass, an eGlass® product from Innovative Glass Corp, is an electronically-activated, switchable glazing technology that instantly changes from transparent to frosted white, creating complete privacy with just the touch of a button, by remote control, or hands-free voice command. It can be activated by the patient or hospital staff, or at a nearby nursing station.

Unlike curtains that provide no privacy and harbor germs that lead to cross contamination, LC Privacy Glass divider walls and doors deliver game-changing advantages, ensuring exceptional visual and enhanced audible privacy, as well as extreme infection protection.

## FOR THE HEALTHCARE INDUSTRY — INFECTION CONTROL & SWITCHABLE PRIVACY ON DEMAND

LC Privacy Glass is easily installed into fixed or sliding walls, within partitions, and in swinging or breakaway doors typically used in ICUs and ERs. Wiring methods can range from simple door loops or electrified hinges, to proprietary integrated power transfer systems. Cleaning and sanitizing these doors is easily done with the use of disinfectant antibacterial cleansers.