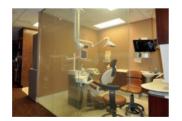

## LC PRIVACY GLASS

LC Privacy Glass, an eGlass® product from Innovative Glass Corp, is an electronically-activated, switchable glazing technology that instantly changes from transparent to frosted white, creating complete privacy with just the touch of a button, by remote control, or hands-free voice command. It can be activated by the patient or hospital staff, or at a nearby nursing station.

Unlike curtains that provide no privacy and harbor germs that lead to cross contamination, LC Privacy Glass divider walls and doors deliver game-changing advantages, ensuring exceptional visual and enhanced audible privacy, as well as extreme infection protection.



Intensive Care & Emergency Rooms



Physician & Dental Offices

## FOR THE HEALTHCARE INDUSTRY — INFECTION CONTROL & SWITCHABLE PRIVACY ON DEMAND

LC Privacy Glass is easily installed into fixed or sliding walls, within partitions, and in swinging or breakaway doors typically used in ICUs and ERs. Wiring methods can range from simple door loops or electrified hinges, to proprietary integrated power transfer systems. Cleaning and sanitizing these doors is easily done with the use of disinfectant antibacterial cleansers.

Versatile and cost-effective, LC Privacy Glass is the perfect solution for better patient outcomes and higher patient satisfaction scores that can result in increased service reimbursements and hospital revenue.



Patient Admittance & Triage Rooms



Operating Rooms

## THESE ARE AMONG THE MANY HEALTHCARE