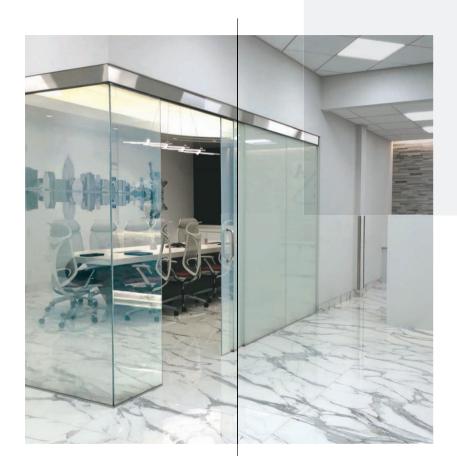

# Switchable LC Privacy Glass

Ensure that visually open spaces can also provide complete privacy with glass that frosts on demand. Switchable LC Privacy Glass, powered exclusively with eGlass® brand technology, features electrically activated, PDLC / smart glass. It instantly switches from a transparent to a frosted white state at the flip of a switch, by mobile device, or by voice command.

#### Commercial

Privacy Glass is extremely versatile, offering high-end style and unlimited design possibilities. From Conference Rooms and Board Rooms, to Demountable Partition Systems and interior and exteriors Windows and Doors - we've got you covered.