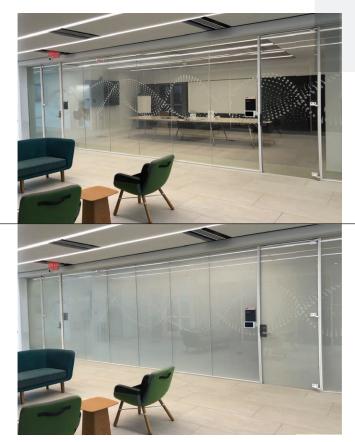

# Switchable LC Privacy Glass

Ensure that visually open spaces can also provide complete privacy with glass that frosts on demand. Switchable LC Privacy Glass, powered exclusively with eGlass® brand technology, features electrically activated, PDLC / smart glass. It instantly switches from a transparent to a frosted white state at the flip of a switch, by mobile device, or by voice command.

#### Commercial

Privacy Glass is extremely versatile, offering high-end style and unlimited design possibilities. From Conference Rooms and Board Rooms, to Demountable Partition Systems and interior and exteriors Windows and Doors - we've got you covered.