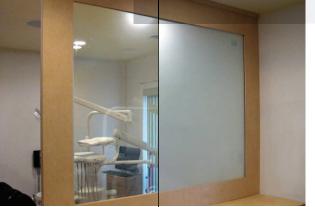

## Dynamic Glazing Solutions

For Every Industry

Healthcare

C Privacy Glass in Tormax doors is just what the doctor ordered for privacy and infection control in Healthcare facilities. Doors slide and break away for easy access to patients' rooms, ICU's and OR's.