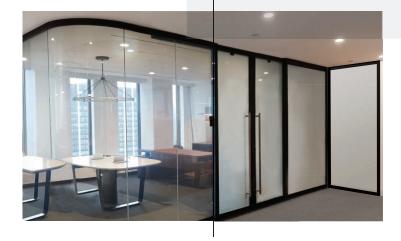

# Switchable LC Privacy Glass

Ensure that visually open spaces can also provide complete privacy with glass that frosts on demand. Switchable LC Privacy Glass, powered exclusively with eGlass® brand technology, features electrically activated, PDLC / smart glass. It instantly switches from a transparent to a frosted white state at the flip of a switch, by mobile device, or by voice command.

#### Commercial

Privacy Glass is extremely versatile, offering high-end style and unlimited design possibilities. From Conference Rooms and Board Rooms, to Demountable Partition Systems and interior and exteriors Windows and Doors - we've got you covered.