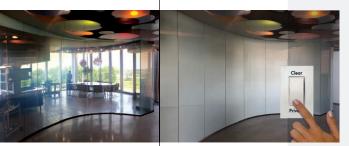

# Switchable LC Privacy Glass

Ensure that visually open spaces can also provide complete privacy with glass that frosts on demand. Switchable LC Privacy Glass, powered exclusively with eGlass® brand technology, features electrically activated, PDLC / smart glass. It instantly switches from a transparent to a frosted white state at the flip of a switch, by mobile device, or by voice command.