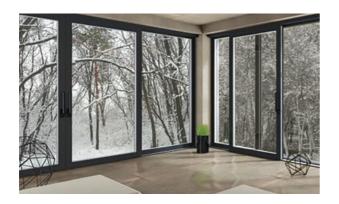

### OPEN VIEWS WITH INSTANT SWITCHABLE PRIVACY

Ensure complete privacy with glass that frosts on demand. Switchable LC Privacy Glass, powered exclusively with eGlass® brand technology, features electrically-activated, PDLC / smart glass technology that instantly changes from transparent to frosted white at the touch of a button, by mobile device, or by voice command. LC Privacy Glass is extremely versatile for both commercial and residential applications, and is used in windows, stationary and sliding doors, curtain walls, and more.

# CONFERENCE ROOMS, EXECUTIVE OFFICES, & MORE

■ TRANSPARENCY AND PRIVACY — ALL IN ONE Glass Walls and Doors for Conference Rooms, Executive Offices, Showrooms, and More

Why do so many of the world's Fortune 500 companies choose Innovative Glass for eGlass® brand technology? Simple. The environments we create help promote productivity in beautiful open spaces, while also providing visual, and a high level of audible privacy when needed.

Rooms created with electronically switchable LC Privacy Glass, that instantly transform from transparent to opaque, are tailor-made for commercial applications. This explains why companies such as IBM, Apple, GE, Pratt & Whitney, Caterpillar, Boeing, and others, have turned to Innovative Glass, and have joined the revolution of eGlass technology.