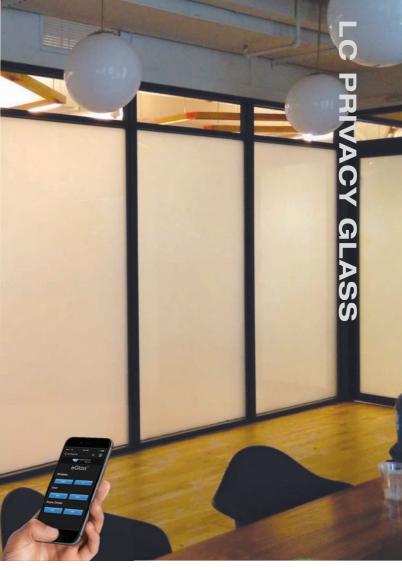

# LC PRIVACY GLASS

#### **OUR PREMIERE EGLASS PRODUCT**

### OPEN VIEWS WITH INSTANT SWITCHABLE PRIVACY

Ensure complete privacy with glass that frosts on demand. Switchable LC Privacy Glass, powered exclusively with eGlass® brand technology, features electrically-activated, PDLC / smart glass technology that instantly changes from transparent to frosted white at the touch of a button, by mobile device, or by voice command. LC Privacy Glass is extremely versatile for both commercial and residential applications, and is used in windows, stationary and sliding doors, curtain walls, and more.