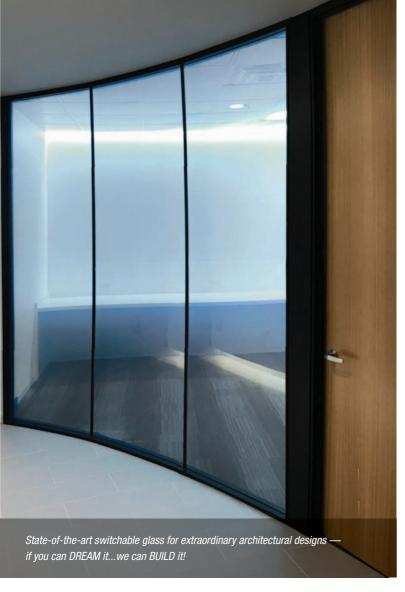

# **BUILT TO ORDER**

### **CUSTOMIZED TO YOUR SPECS**

ooking to spec high-quality windows, doors or skylights with next-generation technology? Searching for a better approach to privacy, without having to block exterior views with shades, blinds or curtains? Look no further than LC Privacy Glass.

LC Privacy Glass opens up so many design possibilities, including odd shaped, hard-to-reach and over-sized windows and doors. From entranceway doors and windows to entire switchable glass wall systems that can transform whenever needed — our smart glass solutions have you covered both inside and out.

**■ CUSTOM SHAPES & SIZES** 

urved, bent, arched — and in nearly all shapes and sizes — LC Privacy Glass can be customized to *your* specifications.