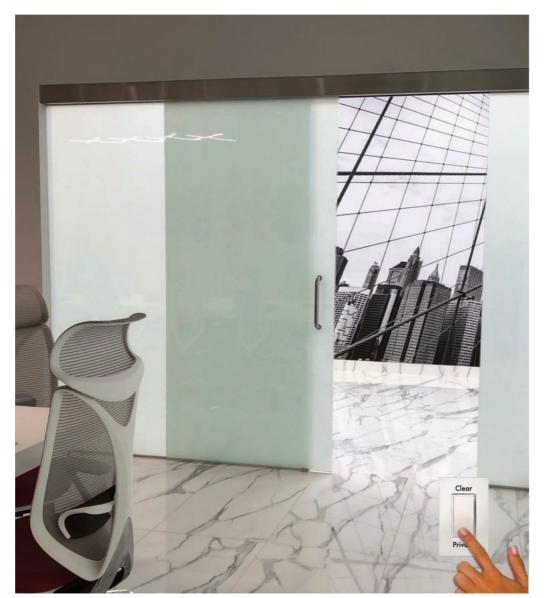

# LC PRIVACY GLASS

#### **OUR PREMIERE EGLASS PRODUCT**

### OPEN VIEWS WITH INSTANT SWITCHABLE PRIVACY

Ensure complete privacy with glass that frosts on demand. Switchable LC Privacy Glass, powered exclusively with eGlass® brand technology, features electrically-activated, PDLC / smart glass technology that instantly changes from transparent to frosted white at the touch of a button, by mobile device, or by voice command. LC Privacy Glass is extremely versatile for both commercial and residential applications, and is used in windows, stationary and sliding doors, curtain walls, and more.

- Creates 100% privacy on demand
- · Controllable by wall switch, or remotely by mobile device or voice command
- When transparent, panels allow full view and daylight; when frosted, views are obscured, providing complete privacy
- Operates on 110/120VAC (simple line voltage)
- Can be used for Interior and/or Exterior applications
- Blocks 99% of damaging UV rays
- · Available in attack-rated and ballistic configurations
- Available as a pre-glazed, pre-wired window unit, or as pre-cut panels with or without hardware for commercial applications
- All panes are safety-laminated (5/16" thickness and up) and are available as tempered, or in various IGU thicknesses for exterior glazing systems