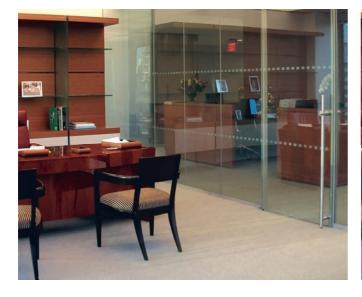

Conference room separated from reception area with LC Privacy Glass walls and doors.

Client: Quest Diagnostics

Demountable Partition Provider: Wing Partners