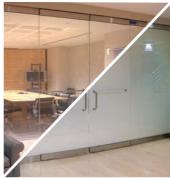

### OPEN VIEWS WITH INSTANT SWITCHABLE PRIVACY

Ensure complete privacy with glass that frosts on demand. Switchable LC Privacy Glass, powered exclusively with eGlass® brand technology, features electrically-activated, PDLC / smart glass technology that instantly changes from transparent to frosted white at the touch of a button, by mobile device, or by voice command. LC Privacy Glass is extremely versatile for both commercial and residential applications, and is used in windows, stationary and sliding doors, curtain walls, and more.

# CONFERENCE ROOMS, EXECUTIVE OFFICES, & MORE

■ TRANSPARENCY AND PRIVACY — ALL IN ONE Glass Walls and Doors for Conference Rooms, Executive Offices, Showrooms, and More

Why do so many of the world's Fortune 500 companies choose Innovative Glass for eGlass® brand technology? Simple. The environments we create help promote productivity in beautiful open spaces, while also providing visual, and a high level of audible privacy when needed.

Rooms created with electronically switchable LC Privacy Glass, that instantly transform from transparent to opaque, are tailor-made for commercial applications. This explains why companies such as IBM, Apple, GE, Pratt & Whitney, Caterpillar, Boeing, and others, have turned to Innovative Glass, and have joined the revolution of eGlass technology.