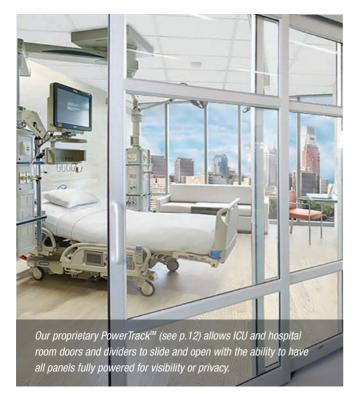

# **■** FEATURES FOR HEALTHCARE ENVIRONMENTS

- Replaces traditional fabric curtains with a state-of-the-art, maintenance-free, high-tech alternative
- Replaces walls or windows in patient rooms, operating rooms and ICUs, an alternative that's been implemented at numerous prestigious medical centers around the world
- Incorporates larger expanses of glass into hospitals without having to compromise design
- Provides patient privacy and dignity while blocking out stressors and distractions
- Cleaning and sanitizing is easily done by simply spraying and wiping the surface with a disinfecting antibacterial solution
- Sliding, telescopic, and breakaway emergency room and ICU doors can be configured only with Innovative Glass' proprietary PowerTrack<sup>TM</sup>

# SLIDING, FOLDING, BREAK-AWAY, & TELESCOPIC DOORS

SPACE-SAVING PARTITIONS & ROOM DIVIDERS

INTERIOR & EXTERIOR WINDOWS

**CONFERENCE ROOMS DOORS** 

**EXECUTIVE OFFICE DOORS** 

**HOSPITAL ER DOORS & WINDOWS** 

### A BREAKTHROUGH IN SMART TECHNOLOGY

Our patented **PowerTrack**™, available only at Innovative Glass, takes smart glass technology to a whole new level. It gives our switchable privacy glass the unique ability to seamlessly integrate into sliding, break-away, telescopic, and automatic door systems. Additionally, it adds customization and functionality to doors and windows made with LC Privacy Glass, allowing them to maneuver easily — *with no visible wires!* 

All of our PowerTrack-enhanced door and window systems are hand crafted and custom built to *your* specifications. It's a great space-saver, fits almost any aesthetic, and its clean, sophisticated look provides endless design options for businesses, healthcare facilities, and private residences.