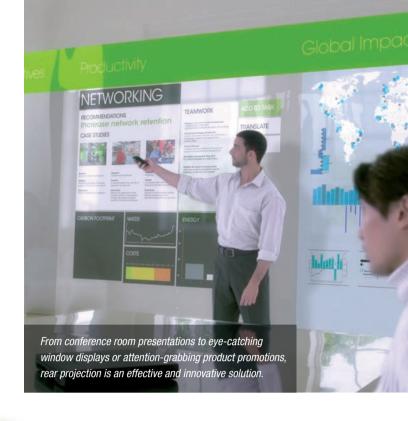

# REAR PROJECTION

### FOR LARGE-SCALE PRESENTATIONS

### ■ CREATE A MULTIMEDIA. INTERACTIVE EXPERIENCE

rom conference rooms and board rooms — to arts, entertainment, and retail displays — the rear projection capabilities of LC Privacy Glass will provide an experience that grabs the attention of your audience and keeps them engaged.

With its multi-function versatility, LC Privacy Glass, when frosted, instantly becomes a whiteboard for presentations, or a high-definition video rear projection screen — at the press of a button, by mobile device, or by voice command. eGlass is easily interfaced with Lutron, Crestron, and other control systems for complete operational integration with lights, projectors, and audio-video systems.