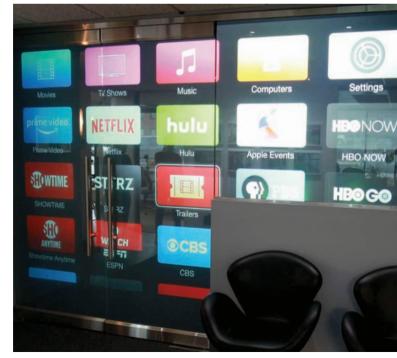

# REAR PROJECTION

### FOR LARGE-SCALE PRESENTATIONS

### ■ CREATE A MULTIMEDIA. INTERACTIVE EXPERIENCE

rom conference rooms and board rooms — to arts, entertainment, and retail displays — the rear projection capabilities of LC Privacy Glass will provide an experience that grabs the attention of your audience and keeps them engaged.

With its multi-function versatility, LC Privacy Glass, when frosted, instantly becomes a whiteboard for presentations, or a high-definition video rear projection screen — at the press of a button, by mobile device, or by voice command. eGlass is easily interfaced with Lutron, Crestron, and other control systems for complete operational integration with lights, projectors, and audio-video systems.