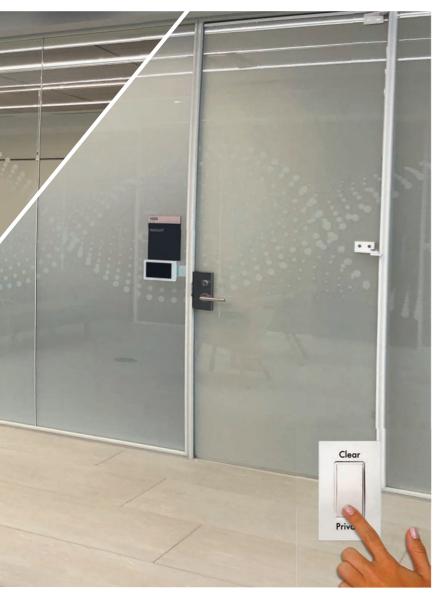

### OPEN VIEWS WITH INSTANT SWITCHABLE PRIVACY

Ensure complete privacy with glass that frosts on demand. Switchable LC Privacy Glass, powered exclusively with eGlass® brand technology, features electrically-activated, PDLC / smart glass technology that instantly changes from transparent to frosted white at the touch of a button, by mobile device, or by voice command. LC Privacy Glass is extremely versatile for both commercial and residential applications, and is used in windows, stationary and sliding doors, curtain walls, and more.

- Creates 100% privacy on demand
- · Controllable by wall switch, or remotely by mobile device or voice command
- When transparent, panels allow full view and daylight; when frosted, views are obscured, providing complete privacy
- Operates on 110/120VAC (simple line voltage)
- Can be used for Interior and/or Exterior applications
- Blocks 99% of damaging UV rays
- · Available in attack-rated and ballistic configurations
- Available as a pre-glazed, pre-wired window unit, or as pre-cut panels with or without hardware for commercial applications
- All panes are safety-laminated (5/16" thickness and up) and are available as tempered, or in various IGU thicknesses for exterior glazing systems

LC Privacy Glass seamlessly incorporates into any A/V system, regardless of the complexity, and adds a new "Smart" technology to commercial office and meeting spaces with a wall switch, smartphone, tablet, or by voice command.