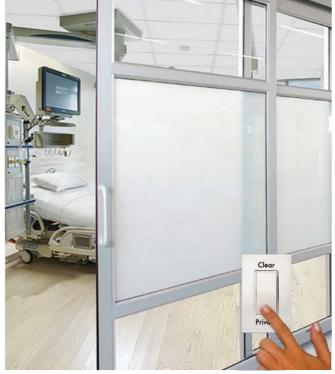

### OPEN VIEWS WITH INSTANT SWITCHABLE PRIVACY

Ensure complete privacy with glass that frosts on demand. Switchable LC Privacy Glass, powered exclusively with eGlass® brand technology, features electrically-activated, PDLC / smart glass technology that instantly changes from transparent to frosted white at the touch of a button, by mobile device, or by voice command. LC Privacy Glass is extremely versatile for both commercial and residential applications, and is used in windows, stationary and sliding doors, curtain walls, and more.

LC Privacy Glass is a proven eGlass solution that ensures the best of both. It delivers game-changing patient advantages, offering exceptional visual and audible privacy, as well as extreme infection protection while ensuring a more comfortable and pleasant environment.

# **■** FEATURES FOR HEALTHCARE ENVIRONMENTS

- Replaces traditional fabric curtains with a state-of-the-art, maintenance-free, high-tech alternative
- Replaces walls or windows in patient rooms, operating rooms and ICUs, an alternative that's been implemented at numerous prestigious medical centers around the world
- Incorporates larger expanses of glass into hospitals without having to compromise design
- Provides patient privacy and dignity while blocking out stressors and distractions
- Cleaning and sanitizing is easily done by simply spraying and wiping the surface with a disinfecting antibacterial solution
- Sliding, telescopic, and breakaway emergency room and ICU doors can be configured only with Innovative Glass' proprietary PowerTrack<sup>TM</sup>