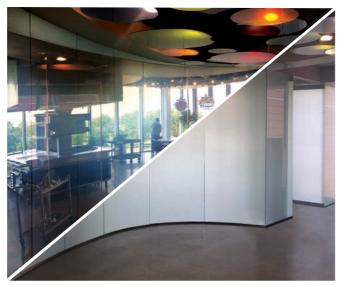

### PARTITION PROVIDERS

If you're a demountable partition provider, you're always looking for ways to differentiate your solutions from the standard fare. What better way to stand out than proposing glass partitions and wall systems that work harder and smarter for your customers?

Innovative Glass collaborates with you and your team to customize switchable LC Privacy Glass solutions that will fit a broad range of sizes, configurations, designs and functions. We'll engineer smart wall, window, and door systems that are built-to-order and have it integrate seamlessly with your unique fixtures and casing requirements, enabling you to provide your customers with the highest level of form and function.

Whether it be glass thickness, wiring solutions, or customized sizing, shaping, notching and mounting requiring specialized glass fabrication, we've got you covered. All LC Privacy Glass panels are safety-laminated and can be produced in thicknesses ranging from 5/16" and up.