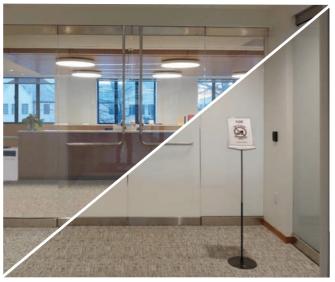

# CONFERENCE ROOMS, EXECUTIVE OFFICES, & MORE

■ TRANSPARENCY AND PRIVACY — ALL IN ONE Glass Walls and Doors for Conference Rooms, Executive Offices, Showrooms, and More

Why do so many of the world's Fortune 500 companies choose Innovative Glass for eGlass® brand technology? Simple. The environments we create help promote productivity in beautiful open spaces, while also providing visual, and a high level of audible privacy when needed.

Rooms created with electronically switchable LC Privacy Glass, that instantly transform from transparent to opaque, are tailor-made for commercial applications. This explains why companies such as IBM, Apple, GE, Pratt & Whitney, Caterpillar, Boeing, and others, have turned to Innovative Glass, and have joined the revolution of eGlass technology.

Whatever your design specifications — from glass thickness to custom wiring, sizing, shaping, notching and mounting — we've got you covered. Innovative Glass engineers smart wall system solutions that feature electronically switchable LC Privacy Glass, built-to-order to integrate seamlessly into most fixtures and casings.