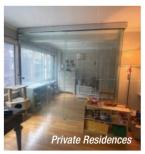

All of our PowerTrack-enhanced door and window systems are hand crafted and custom built to *your* specifications. It's a great space-saver, fits almost any aesthetic, and its clean, sophisticated look provides endless design options for businesses, healthcare facilities, and private residences.

Provides a minimal footprint that maximizes square footage.

Widens entrances for gurneys, beds, and hospital equipment.

Add a bedroom or home office that instantly becomes private.