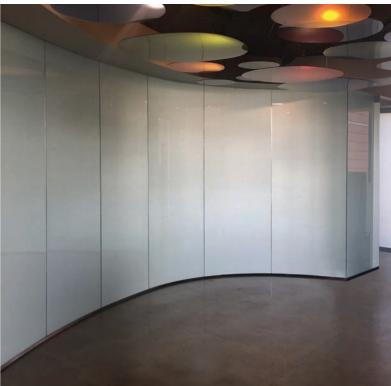

### OPEN VIEWS WITH INSTANT SWITCHABLE PRIVACY

Ensure complete privacy with glass that frosts on demand. Switchable LC Privacy Glass, powered exclusively with eGlass® brand technology, features electrically-activated, PDLC / smart glass technology that instantly changes from transparent to frosted white at the touch of a button, by mobile device, or by voice command. LC Privacy Glass is extremely versatile for both commercial and residential applications, and is used in windows, stationary and sliding doors, curtain walls, and more.

# CONFERENCE ROOMS, EXECUTIVE OFFICES, & MORE

■ TRANSPARENCY AND PRIVACY — ALL IN ONE Glass Walls and Doors for Conference Rooms, Executive Offices, Showrooms, and More

Why do so many of the world's Fortune 500 companies choose Innovative Glass for eGlass® brand technology? Simple. The environments we create help promote productivity in beautiful open spaces, while also providing visual, and a high level of audible privacy when needed.

Rooms created with electronically switchable LC Privacy Glass, that instantly transform from transparent to opaque, are tailor-made for commercial applications. This explains why companies such as IBM, Apple, GE, Pratt & Whitney, Caterpillar, Boeing, and others, have turned to Innovative Glass, and have joined the revolution of eGlass technology.