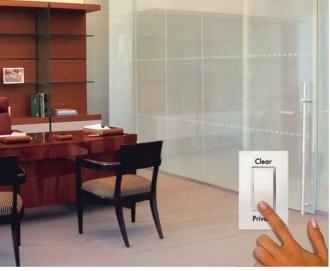

### But what if glass could be SMART?

What if it could respond to our desire for bright open spaces, with the ability to become instantly opaque for complete visible and enhanced audible privacy — on demand?

What if we could trigger this response by simply flipping a wall switch, or by using a mobile device, or even through voice commands?

This would be truly innovative — a revolution in electronic glass.

This is eGlass.

### OPEN VIEWS WITH INSTANT SWITCHABLE PRIVACY

Ensure complete privacy with glass that frosts on demand. Switchable LC Privacy Glass, powered exclusively with eGlass® brand technology, features electrically-activated, PDLC / smart glass technology that instantly changes from transparent to frosted white at the touch of a button, by mobile device, or by voice command. LC Privacy Glass is extremely versatile for both commercial and residential applications, and is used in windows, stationary and sliding doors, curtain walls, and more.