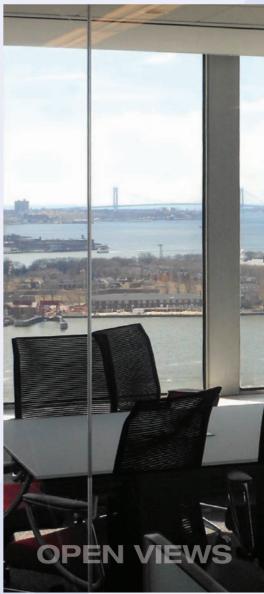

### OPEN VIEWS WITH INSTANT SWITCHABLE PRIVACY

Ensure complete privacy with glass that frosts on demand. Switchable LC Privacy Glass, powered exclusively with eGlass® brand technology, features electrically-activated, PDLC / smart glass technology that instantly changes from transparent to frosted white at the touch of a button, by mobile device, or by voice command. LC Privacy Glass is extremely versatile for both commercial and residential applications, and is used in windows, stationary and sliding doors, curtain walls, and more.

# CONFERENCE ROOMS, EXECUTIVE OFFICES, & MORE

■ TRANSPARENCY AND PRIVACY — ALL IN ONE Glass Walls and Doors for Conference Rooms, Executive Offices, Showrooms, and More

Why do so many of the world's Fortune 500 companies choose Innovative Glass for eGlass® brand technology? Simple. The environments we create help promote productivity in beautiful open spaces, while also providing visual, and a high level of audible privacy when needed.