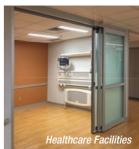

# **HEALTHCARE**

### **PRIVACY & INFECTION CONTROL**

# ■ INFECTION CONTROL & COMPLETE ON-DEMAND PRIVACY

As healthcare professionals well know, hospitals face two major challenges: improving healthcare outcomes and upholding patient satisfaction.

Fabric curtains provide little privacy or protection — they are not soundproof and collect germs that result in cross-contamination. Window treatments, such as blinds and shades, attract dust and contagions as well. This can compromise patient health and put service reimbursement and revenue at risk.

LC Privacy Glass is a proven eGlass solution that ensures the best of both. It delivers game-changing patient advantages, offering exceptional visual and audible privacy, as well as extreme infection protection while ensuring a more comfortable and pleasant environment.

Hospitals upgrade to LC Privacy Glass for safer, low-maintenance infection control.

# **■** FEATURES FOR HEALTHCARE ENVIRONMENTS

- Replaces traditional fabric curtains with a state-of-the-art, maintenance-free, high-tech alternative
- Replaces walls or windows in patient rooms, operating rooms and ICUs, an alternative that's been implemented at numerous prestigious medical centers around the world
- Incorporates larger expanses of glass into hospitals without having to compromise design
- Provides patient privacy and dignity while blocking out stressors and distractions
- Cleaning and sanitizing is easily done by simply spraying and wiping the surface with a disinfecting antibacterial solution
- Sliding, telescopic, and breakaway emergency room and ICU doors can be configured only with Innovative Glass' proprietary PowerTrack<sup>TM</sup>