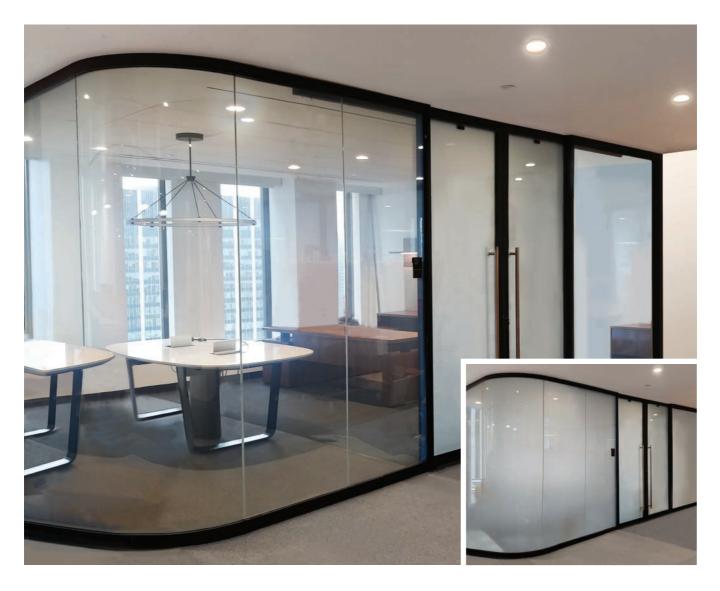

Conference room separated from reception area with LC Privacy Glass walls and doors.

Client: Quest Diagnostics

Demountable Partition Provider: Wing Partners