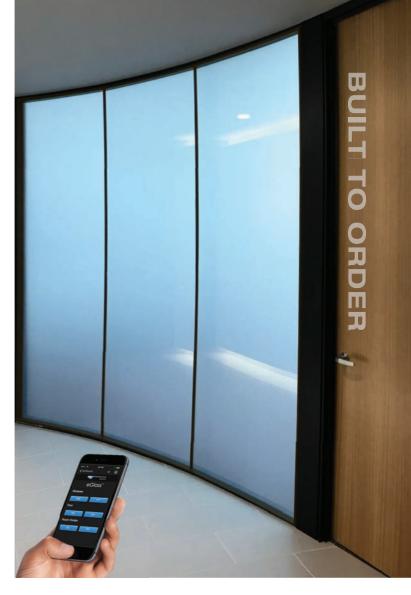

# **BUILT TO ORDER**

### **CUSTOMIZED TO YOUR SPECS**

ooking to spec high-quality windows, doors or skylights with next-generation technology? Searching for a better approach to privacy, without having to block exterior views with shades, blinds or curtains? Look no further than LC Privacy Glass.

LC Privacy Glass opens up so many design possibilities, including odd shaped, hard-to-reach and over-sized windows and doors. From entranceway doors and windows to entire switchable glass wall systems that can transform whenever needed — our smart glass solutions have you covered both inside and out.

LC Privacy Glass seamlessly incorporates into any A/V system, regardless of the complexity, and adds a new "Smart" technology to commercial office and meeting spaces with a wall switch, smartphone, tablet, or by voice command.

**■ CUSTOM SHAPES & SIZES** 

urved, bent, arched — and in nearly all shapes and sizes — LC Privacy Glass can be customized to *your* specifications.