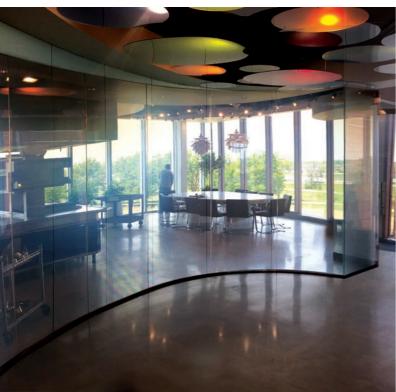

### OPEN VIEWS WITH INSTANT SWITCHABLE PRIVACY

Ensure complete privacy with glass that frosts on demand. Switchable LC Privacy Glass, powered exclusively with eGlass® brand technology, features electrically-activated, PDLC / smart glass technology that instantly changes from transparent to frosted white at the touch of a button, by mobile device, or by voice command. LC Privacy Glass is extremely versatile for both commercial and residential applications, and is used in windows, stationary and sliding doors, curtain walls, and more.

# CONFERENCE ROOMS, EXECUTIVE OFFICES, & MORE

■ TRANSPARENCY AND PRIVACY — ALL IN ONE Glass Walls and Doors for Conference Rooms, Executive Offices, Showrooms, and More

Why do so many of the world's Fortune 500 companies choose Innovative Glass for eGlass® brand technology? Simple. The environments we create help promote productivity in beautiful open spaces, while also providing visual, and a high level of audible privacy when needed.

Rooms created with electronically switchable LC Privacy Glass, that instantly transform from transparent to opaque, are tailor-made for commercial applications. This explains why companies such as IBM, Apple, GE, Pratt & Whitney, Caterpillar, Boeing, and others, have turned to Innovative Glass, and have joined the revolution of eGlass technology.