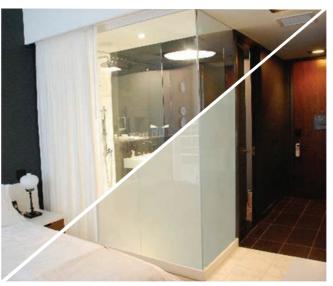

### OPEN VIEWS WITH INSTANT SWITCHABLE PRIVACY

Ensure complete privacy with glass that frosts on demand. Switchable LC Privacy Glass, powered exclusively with eGlass® brand technology, features electrically-activated, PDLC / smart glass technology that instantly changes from transparent to frosted white at the touch of a button, by mobile device, or by voice command. LC Privacy Glass is extremely versatile for both commercial and residential applications, and is used in windows, stationary and sliding doors, curtain walls, and more.

- Creates 100% privacy on demand
- · Controllable by wall switch, or remotely by mobile device or voice command
- When transparent, panels allow full view and daylight; when frosted, views are obscured, providing complete privacy
- Operates on 110/120VAC (simple line voltage)
- Can be used for Interior and/or Exterior applications
- Blocks 99% of damaging UV rays
- · Available in attack-rated and ballistic configurations
- Available as a pre-glazed, pre-wired window unit, or as pre-cut panels with or without hardware for commercial applications
- All panes are safety-laminated (5/16" thickness and up) and are available as tempered, or in various IGU thicknesses for exterior glazing systems