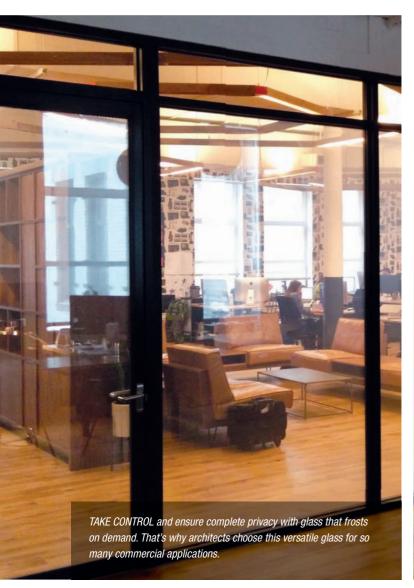

### OPEN VIEWS WITH INSTANT SWITCHABLE PRIVACY

Ensure complete privacy with glass that frosts on demand. Switchable LC Privacy Glass, powered exclusively with eGlass® brand technology, features electrically-activated, PDLC / smart glass technology that instantly changes from transparent to frosted white at the touch of a button, by mobile device, or by voice command. LC Privacy Glass is extremely versatile for both commercial and residential applications, and is used in windows, stationary and sliding doors, curtain walls, and more.

# CONFERENCE ROOMS, EXECUTIVE OFFICES, & MORE

■ TRANSPARENCY AND PRIVACY — ALL IN ONE Glass Walls and Doors for Conference Rooms, Executive Offices, Showrooms, and More

Why do so many of the world's Fortune 500 companies choose Innovative Glass for eGlass® brand technology? Simple. The environments we create help promote productivity in beautiful open spaces, while also providing visual, and a high level of audible privacy when needed.

Rooms created with electronically switchable LC Privacy Glass, that instantly transform from transparent to opaque, are tailor-made for commercial applications. This explains why companies such as IBM, Apple, GE, Pratt & Whitney, Caterpillar, Boeing, and others, have turned to Innovative Glass, and have joined the revolution of eGlass technology.