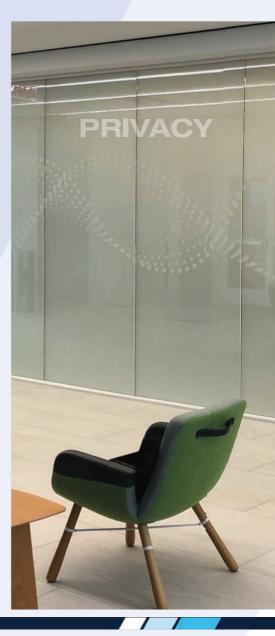

### OPEN VIEWS WITH INSTANT SWITCHABLE PRIVACY

Ensure complete privacy with glass that frosts on demand. Switchable LC Privacy Glass, powered exclusively with eGlass® brand technology, features electrically-activated, PDLC / smart glass technology that instantly changes from transparent to frosted white at the touch of a button, by mobile device, or by voice command. LC Privacy Glass is extremely versatile for both commercial and residential applications, and is used in windows, stationary and sliding doors, curtain walls, and more.

- Creates 100% privacy on demand
- · Controllable by wall switch, or remotely by mobile device or voice command
- When transparent, panels allow full view and daylight; when frosted, views are obscured, providing complete privacy
- Operates on 110/120VAC (simple line voltage)
- Can be used for Interior and/or Exterior applications
- Blocks 99% of damaging UV rays
- · Available in attack-rated and ballistic configurations
- Available as a pre-glazed, pre-wired window unit, or as pre-cut panels with or without hardware for commercial applications
- All panes are safety-laminated (5/16" thickness and up) and are available as tempered, or in various IGU thicknesses for exterior glazing systems