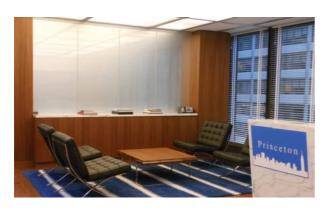

Conference room separated from reception area with LC Privacy Glass walls and doors.

Client: Quest Diagnostics

Demountable Partition Provider: Wing Partners