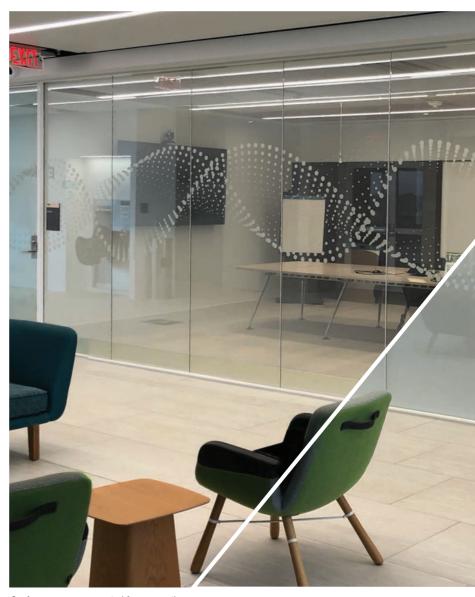

### OPEN VIEWS WITH INSTANT SWITCHABLE PRIVACY

Ensure complete privacy with glass that frosts on demand. Switchable LC Privacy Glass, powered exclusively with eGlass® brand technology, features electrically-activated, PDLC / smart glass technology that instantly changes from transparent to frosted white at the touch of a button, by mobile device, or by voice command. LC Privacy Glass is extremely versatile for both commercial and residential applications, and is used in windows, stationary and sliding doors, curtain walls, and more.

- Creates 100% privacy on demand
- · Controllable by wall switch, or remotely by mobile device or voice command
- When transparent, panels allow full view and daylight; when frosted, views are obscured, providing complete privacy
- Operates on 110/120VAC (simple line voltage)
- Can be used for Interior and/or Exterior applications
- Blocks 99% of damaging UV rays
- · Available in attack-rated and ballistic configurations
- Available as a pre-glazed, pre-wired window unit, or as pre-cut panels with or without hardware for commercial applications
- All panes are safety-laminated (5/16" thickness and up) and are available as tempered, or in various IGU thicknesses for exterior glazing systems