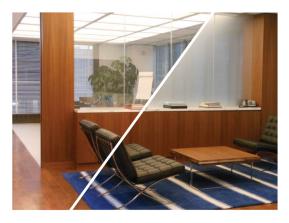

## YOU'RE IN CONTROL

With the growing popularity of open concept work environments, designing glass-enclosed conference rooms and offices has become a necessity. But with that comes the feeling of working in a "fishbowl."

Switchable LC Privacy Glass walls, doors, and windows become "frosted" when you want privacy, and instantly revert back to a transparent state, by switch, mobile device, or voice command. When frosted, the glass blocks out visual distractions and keeps meetings private while allowing diffused light to pass through. Switched back to a transparent state, spaces are visually re-opened.