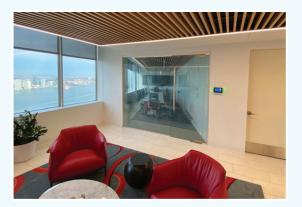

Switchable LC Privacy Glass walls, doors, and windows become "frosted" when you want privacy, and instantly revert back to a transparent state, by switch, mobile device, or voice command. When frosted, the glass blocks out visual distractions and keeps meetings private while allowing diffused light to pass through. Switched back to a transparent state, spaces are visually re-opened.