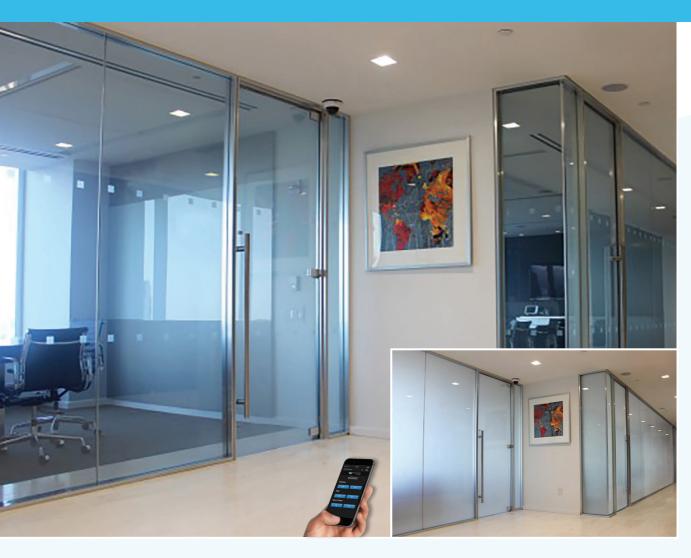

## YOU'RE IN CONTROL

With the growing popularity of open concept work environments, designing glass-enclosed conference rooms and offices has become a necessity. But with that comes the feeling of working in a "fishbowl."

Switchable LC Privacy Glass walls, doors, and windows become "frosted" when you want privacy, and instantly revert back to a transparent state, by switch, mobile device, or voice command. When frosted, the glass blocks out visual distractions and keeps meetings private while allowing diffused light to pass through. Switched back to a transparent state, spaces are visually re-opened.

- Controllable by wall switch, mobile device, or voice command
- Provides full visual privacy on demand, along with significant sound reduction
- When powered, panels are transparent, allowing full view and daylight. When unpowered, view is obscured, providing complete privacy
- Fits most partition and glazing systems
- It's maintenance-free and durable
- It's ideal for open concept designs
- Eliminates the need for window treatments and mechanical shades or blinds
- Operates on 110/120VAC (simple line voltage)
- Can be used for interior or exterior applications
- Blocks 99% of damaging UV rays
- Available in attack-rated and ballistic configurations
- Available as a pre-glazed, pre-wired window unit, or as pre-cut panels with or without hardware
- Safety-laminated (5/16" thickness and up) and available as tempered, or in various IGU thicknesses for exterior glazing systems