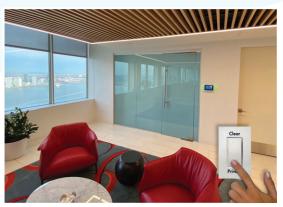

Switchable LC Privacy Glass walls, doors, and windows become "frosted" when you want privacy, and instantly revert back to a transparent state, by switch, mobile device, or voice command. When frosted, the glass blocks out visual distractions and keeps meetings private while allowing diffused light to pass through. Switched back to a transparent state, spaces are visually re-opened.

- Controllable by wall switch, mobile device, or voice command
- Provides full visual privacy on demand, along with significant sound reduction
- When powered, panels are transparent, allowing full view and daylight. When unpowered, view is obscured, providing complete privacy
- Fits most partition and glazing systems
- It's maintenance-free and durable
- It's ideal for open concept designs
- Eliminates the need for window treatments and mechanical shades or blinds
- Operates on 110/120VAC (simple line voltage)
- Can be used for interior or exterior applications
- Blocks 99% of damaging UV rays
- Available in attack-rated and ballistic configurations
- Available as a pre-glazed, pre-wired window unit, or as pre-cut panels with or without hardware
- Safety-laminated (5/16" thickness and up) and available as tempered, or in various IGU thicknesses for exterior glazing systems