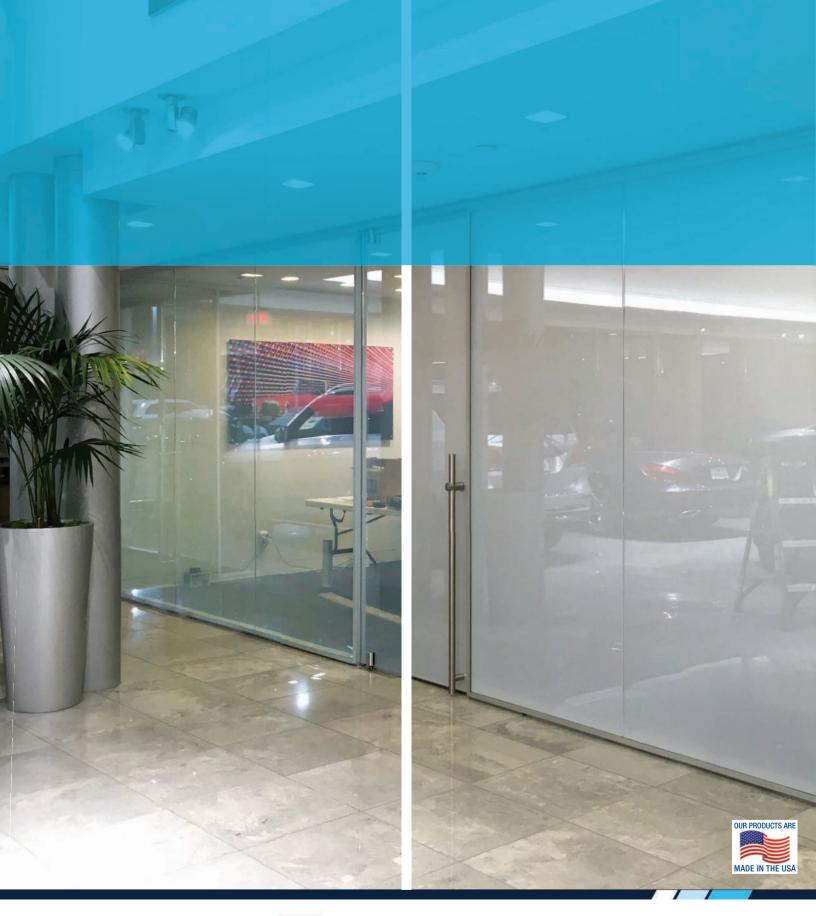

# ON DEMAND PRIVACY

LC Privacy Glass for High-end Corporate Environments

#### ■ UPGRADE TO LC PRIVACY GLASS

C Privacy Glass integrates perfectly into almost any partition system on the market, and is a unique option for you to offer your customers with its ability to be so much more than just ordinary glass. It's not only beautiful, but also versatile and multi-functional, and provides the "wow" factor that puts you ahead of your competition.

- Provides 100% privacy on demand
- Controllable by switch, mobile device or voice command
- Operates on 110/120VAC (simple line voltage)
- Blocks 99% of damaging UV rays
- Available options include tints, decorative colors and textures, as well as attack-rated and ballistic configurations
- Safety-laminated (5/16" thickness and up) and available as tempered, and in various IGU thicknesses
- Executive Offices, Boardrooms, Conference Rooms, and more