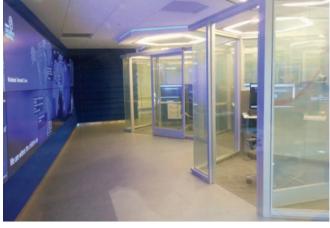

HEALTHCARE: Miami Children's Hospital — Multiple telemedicine hexagonal office pods.

 ${\color{blue} \textbf{COMMERCIAL: Conference room with space-saving sliding doors.} \\$ 

HOSPITALITY & RESIDENTIAL: LC Privacy Glass framing configurations include telescopic, bifold, and accordion openings.

REAR PROJECTION: LC Privacy Glass partitions are an ideal surface for almost any large-format, multimedia, interactive display or presentation.