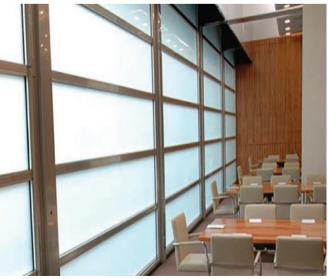

HEALTHCARE: Miami Children's Hospital — Multiple telemedicine hexagonal office pods.

 ${\color{blue} \textbf{COMMERCIAL: Conference room with space-saving sliding doors.} \\$ 

HOSPITALITY & RESIDENTIAL: LC Privacy Glass framing configurations include telescopic, bifold, and accordion openings.

REAR PROJECTION: LC Privacy Glass partitions are an ideal surface for almost any large-format, multimedia, interactive display or presentation.