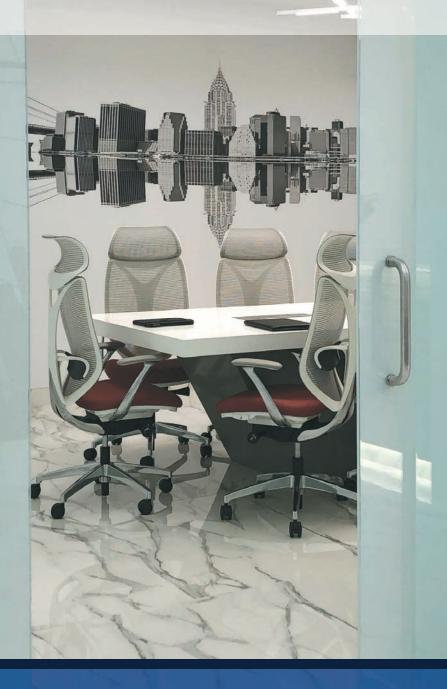

# ON DEMAND PRIVACY

LC Privacy Glass for High-end Corporate Environments

#### ■ UPGRADE TO LC PRIVACY GLASS

C Privacy Glass integrates perfectly into almost any partition system on the market, and is a unique option for you to offer your customers with its ability to be so much more than just ordinary glass. It's not only beautiful, but also versatile and multi-functional, and provides the "wow" factor that puts you ahead of your competition.

- Provides 100% privacy on demand
- Controllable by switch, mobile device or voice command
- Operates on 110/120VAC (simple line voltage)
- Blocks 99% of damaging UV rays
- Available options include tints, decorative colors and textures, as well as attack-rated and ballistic configurations
- Safety-laminated (5/16" thickness and up) and available as tempered, and in various IGU thicknesses
- Executive Offices, Boardrooms, Conference Rooms, and more