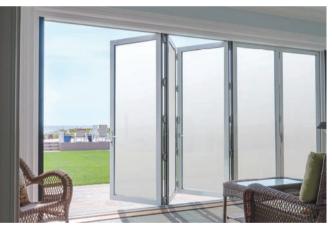

# **ENDLESS POSSIBILITIES**

Sliding Doors... and So Much More

# ■ THE POWER OF POWERTRACK™

nnovative Glass has developed and patented our exclusive **PowerTrack**<sup>™</sup>, a power transfer system for sliding, telescopic, and breakaway doors. Unlike our competitors, we have the expertise and experience to utilize this proprietary device to conceal all wires and bus bars into nearly every type of partition system on the market.

Additionally, we have concealed wire transfer options for electrified hinges, and all sorts of swinging, pivoting, and folding doors.

Whatever your design specifications — from glass thickness to custom wiring, sizing, shaping, notching and mounting — we've got you covered. Windows, doors, and wall systems created with electronically switchable LC Privacy Glass, instantly transform from transparent to opaque, and are customizable for nearly any framing system.

HEALTHCARE: Miami Children's Hospital — Multiple telemedicine hexagonal office pods.

 ${\color{blue} \textbf{COMMERCIAL: Conference room with space-saving sliding doors.} \\$ 

HOSPITALITY & RESIDENTIAL: LC Privacy Glass framing configurations include telescopic, bifold, and accordion openings.