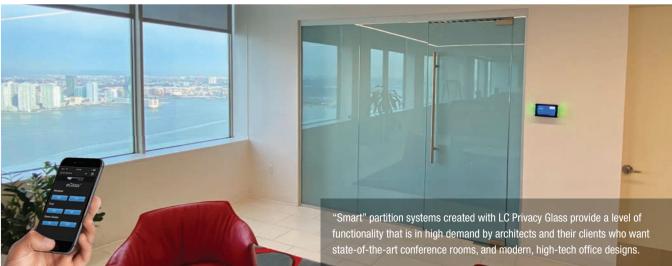

We can provide all of the interfaces for smart control, using wall switches, remote controls, mobile devices, and hands-free voice command with Alexa or Google Home. And, our glass easily integrates with AV control systems, such as Creston, Lutron, and other smart control systems.

# ■ THE POWER OF POWERTRACK™

nnovative Glass has developed and patented our exclusive **PowerTrack**<sup>™</sup>, a power transfer system for sliding, telescopic, and breakaway doors. Unlike our competitors, we have the expertise and experience to utilize this proprietary device to conceal all wires and bus bars into nearly every type of partition system on the market.

Additionally, we have concealed wire transfer options for electrified hinges, and all sorts of swinging, pivoting, and folding doors.

Whatever your design specifications — from glass thickness to custom wiring, sizing, shaping, notching and mounting — we've got you covered. Windows, doors, and wall systems created with electronically switchable LC Privacy Glass, instantly transform from transparent to opaque, and are customizable for nearly any framing system.