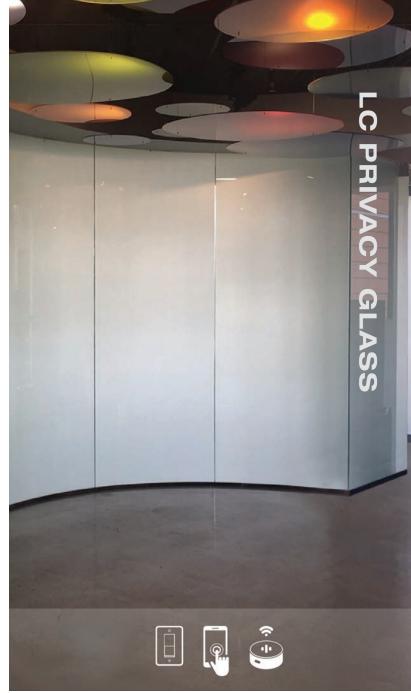

# ON DEMAND PRIVACY

LC Privacy Glass for High-end Corporate Environments

#### ■ UPGRADE TO LC PRIVACY GLASS

C Privacy Glass integrates perfectly into almost any partition system on the market, and is a unique option for you to offer your customers with its ability to be so much more than just ordinary glass. It's not only beautiful, but also versatile and multi-functional, and provides the "wow" factor that puts you ahead of your competition.

- Provides 100% privacy on demand
- Controllable by switch, mobile device or voice command
- Operates on 110/120VAC (simple line voltage)
- Blocks 99% of damaging UV rays
- Available options include tints, decorative colors and textures, as well as attack-rated and ballistic configurations
- Safety-laminated (5/16" thickness and up) and available as tempered, and in various IGU thicknesses
- Executive Offices, Boardrooms, Conference Rooms, and more