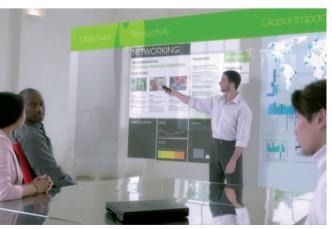

REAR PROJECTION: LC Privacy Glass partitions are an ideal surface for almost any large-format, multimedia, interactive display or presentation.