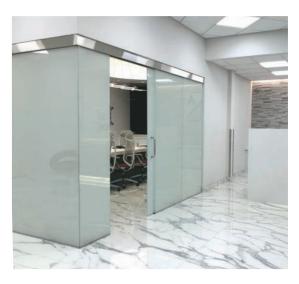

HEALTHCARE: Miami Children's Hospital — Multiple telemedicine hexagonal office pods.

 ${\color{blue} \textbf{COMMERCIAL: Conference room with space-saving sliding doors.} \\$ 

HOSPITALITY & RESIDENTIAL: LC Privacy Glass framing configurations include telescopic, bifold, and accordion openings.

REAR PROJECTION: LC Privacy Glass partitions are an ideal surface for almost any large-format, multimedia, interactive display or presentation.