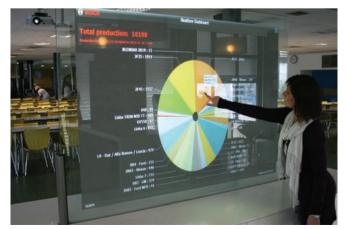

REAR PROJECTION: LC Privacy Glass partitions are an ideal surface for almost any large-format, multimedia, interactive display or presentation.