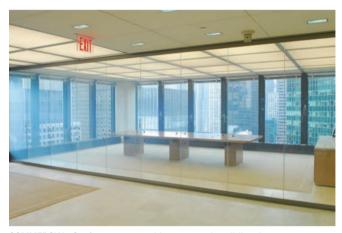

# ON DEMAND PRIVACY

LC Privacy Glass for High-end Corporate Environments

#### ■ UPGRADE TO LC PRIVACY GLASS

C Privacy Glass integrates perfectly into almost any partition system on the market, and is a unique option for you to offer your customers with its ability to be so much more than just ordinary glass. It's not only beautiful, but also versatile and multi-functional, and provides the "wow" factor that puts you ahead of your competition.

- Provides 100% privacy on demand
- Controllable by switch, mobile device or voice command
- Operates on 110/120VAC (simple line voltage)
- Blocks 99% of damaging UV rays
- Available options include tints, decorative colors and textures, as well as attack-rated and ballistic configurations
- Safety-laminated (5/16" thickness and up) and available as tempered, and in various IGU thicknesses
- Executive Offices, Boardrooms, Conference Rooms, and more