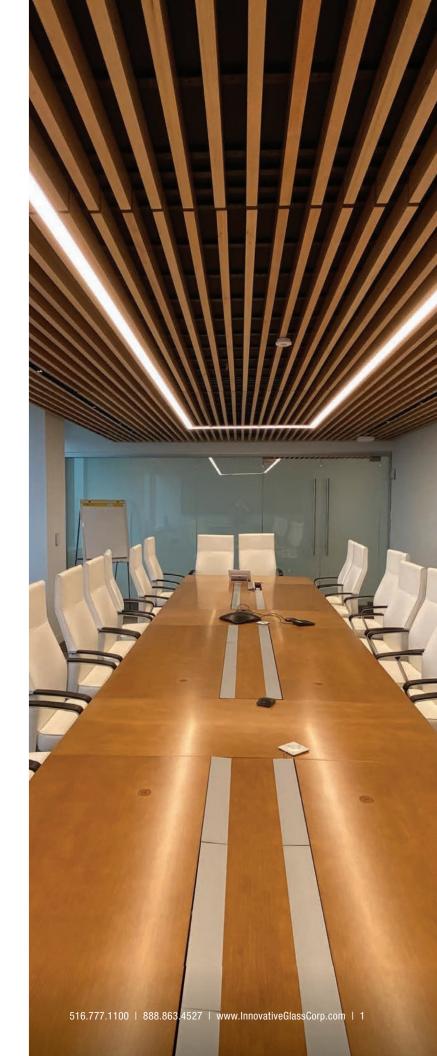

# **ENDLESS POSSIBILITIES**

Sliding Doors... and So Much More

# ■ THE POWER OF POWERTRACK™

nnovative Glass has developed and patented our exclusive **PowerTrack**<sup>™</sup>, a power transfer system for sliding, telescopic, and breakaway doors. Unlike our competitors, we have the expertise and experience to utilize this proprietary device to conceal all wires and bus bars into nearly every type of partition system on the market.

Additionally, we have concealed wire transfer options for electrified hinges, and all sorts of swinging, pivoting, and folding doors.

Whatever your design specifications — from glass thickness to custom wiring, sizing, shaping, notching and mounting — we've got you covered. Windows, doors, and wall systems created with electronically switchable LC Privacy Glass, instantly transform from transparent to opaque, and are customizable for nearly any framing system.