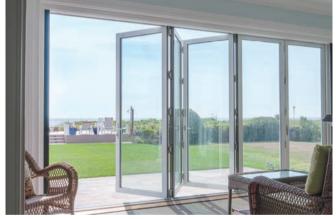

# ■ SAMPLE STYLES & OPTIONS

Telescopic

Single Sliding

Single Swinging

**Double Swinging** 

Steel Frame

Bifold/Accordion

Double

Slide & Stack

Herculite

Frameless

**Shaped Glass** 

Modern

| B                                    |                                |
|--------------------------------------|--------------------------------|
| Primary Function                     | Privacy                        |
| Color                                | White (Off) / Transparent (On) |
| Wires (User Control)                 | ✓                              |
| Powered By                           | Electrical                     |
| Privacy                              | ✓                              |
| Variable                             | <del>-</del>                   |
| RECOMMENDED APPLICATIONS             |                                |
| Interior/Exterior                    | ✓                              |
| Windows                              | ✓                              |
| Doors                                | ✓                              |
| Skylights                            | <b>√</b>                       |
| Partitions                           | ✓                              |
| Curtainwalls / Glass Walls           | ✓                              |
| CONFIGURATION OPTIONS                |                                |
| Laminated Glass                      | <b>√</b>                       |
| Insulated Glass                      |                                |
| Impact/Attack Rated/Bullet Resistant |                                |
| Bent                                 |                                |
| Shapes                               |                                |
| Holes                                |                                |
| Retrofit/Surface Applied Film        | <b>√</b>                       |
| SPECIFICATIONS                       |                                |
| Operating Voltage                    | 48-65 VAC                      |
| Operating Current                    | 20 mA / Sq Ft                  |
| Power Consumption                    | < 1w / Sq Ft                   |
| Visible Light Transmission           | 91% (On) / 50% (Off / Private) |
| Parallel Light                       | 75% (On) / 2% (Off / Private)  |
| Diffused Light                       | 63% (On) / 4% (Off / Private)  |
| UV Blocking                          | 99%                            |
| Maximum Size                         | 78"w x 168"h                   |
| Minimum Glass Thickness              | <sup>5</sup> /16"              |
| Maximum Glass Thickness              | 1 1/2"                         |
| Response Time                        | 0.1 Sec (On) / 0.4 Sec (Off)   |
| Temperature Limits                   | 14° to 122° F                  |