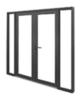

# **DOOR & WALL SYSTEMS**

- Framed and frameless Herculite doors
- Single-framed doors or end-to-end door systems
- . Stacking, swinging, sliding doors, and more
- Breakaway doors for emergency access
- Custom and proprietary wiring systems available for each project
- We work with most major partition producers

# ■ SAMPLE STYLES & OPTIONS

Telescopic

Single Sliding

Single Swinging

**Double Swinging** 

Steel Frame

Bifold/Accordion

Double

Slide & Stack

Herculite

Frameless

**Shaped Glass** 

Modern

| B                                    |                                |
|--------------------------------------|--------------------------------|
| Primary Function                     | Privacy                        |
| Color                                | White (Off) / Transparent (On) |
| Wires (User Control)                 | ✓                              |
| Powered By                           | Electrical                     |
| Privacy                              | ✓                              |
| Variable                             | <del>-</del>                   |
| RECOMMENDED APPLICATIONS             |                                |
| Interior/Exterior                    | ✓                              |
| Windows                              | ✓                              |
| Doors                                | ✓                              |
| Skylights                            | <b>√</b>                       |
| Partitions                           | ✓                              |
| Curtainwalls / Glass Walls           | ✓                              |
| CONFIGURATION OPTIONS                |                                |
| Laminated Glass                      | <b>√</b>                       |
| Insulated Glass                      |                                |
| Impact/Attack Rated/Bullet Resistant |                                |
| Bent                                 |                                |
| Shapes                               |                                |
| Holes                                |                                |
| Retrofit/Surface Applied Film        | <b>√</b>                       |
| SPECIFICATIONS                       |                                |
| Operating Voltage                    | 48-65 VAC                      |
| Operating Current                    | 20 mA / Sq Ft                  |
| Power Consumption                    | < 1w / Sq Ft                   |
| Visible Light Transmission           | 91% (On) / 50% (Off / Private) |
| Parallel Light                       | 75% (On) / 2% (Off / Private)  |
| Diffused Light                       | 63% (On) / 4% (Off / Private)  |
| UV Blocking                          | 99%                            |
| Maximum Size                         | 78"w x 168"h                   |
| Minimum Glass Thickness              | <sup>5</sup> /16"              |
| Maximum Glass Thickness              | 1 1/2"                         |
| Response Time                        | 0.1 Sec (On) / 0.4 Sec (Off)   |
| Temperature Limits                   | 14° to 122° F                  |