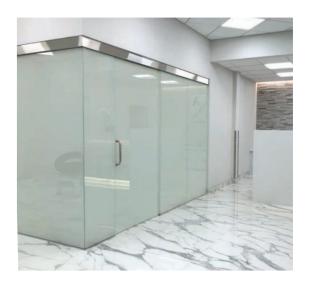

# **ENDLESS POSSIBILITIES**

Sliding Doors... and So Much More

# ■ THE POWER OF POWERTRACK™

nnovative Glass has developed and patented our exclusive **PowerTrack**<sup>™</sup>, a power transfer system for sliding, telescopic, and breakaway doors. Unlike our competitors, we have the expertise and experience to utilize this proprietary device to conceal all wires and bus bars into nearly every type of partition system on the market.

Additionally, we have concealed wire transfer options for electrified hinges, and all sorts of swinging, pivoting, and folding doors.

Whatever your design specifications — from glass thickness to custom wiring, sizing, shaping, notching and mounting — we've got you covered. Windows, doors, and wall systems created with electronically switchable LC Privacy Glass, instantly transform from transparent to opaque, and are customizable for nearly any framing system.