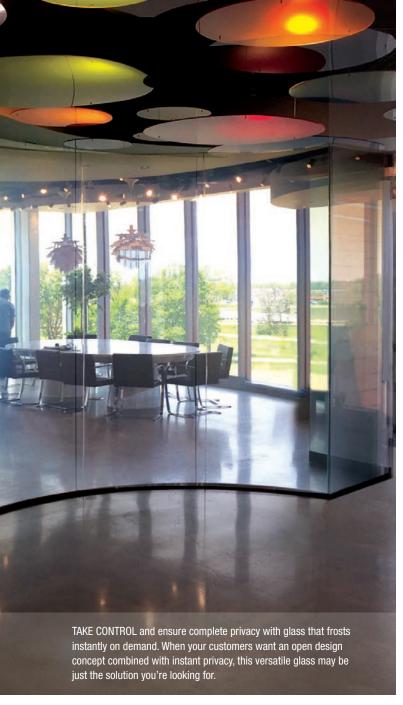

# ON DEMAND PRIVACY

LC Privacy Glass for High-end Corporate Environments

#### ■ UPGRADE TO LC PRIVACY GLASS

C Privacy Glass integrates perfectly into almost any partition system on the market, and is a unique option for you to offer your customers with its ability to be so much more than just ordinary glass. It's not only beautiful, but also versatile and multi-functional, and provides the "wow" factor that puts you ahead of your competition.

- Provides 100% privacy on demand
- Controllable by switch, mobile device or voice command
- Operates on 110/120VAC (simple line voltage)
- Blocks 99% of damaging UV rays
- Available options include tints, decorative colors and textures, as well as attack-rated and ballistic configurations
- Safety-laminated (5/16" thickness and up) and available as tempered, and in various IGU thicknesses
- Executive Offices, Boardrooms, Conference Rooms, and more