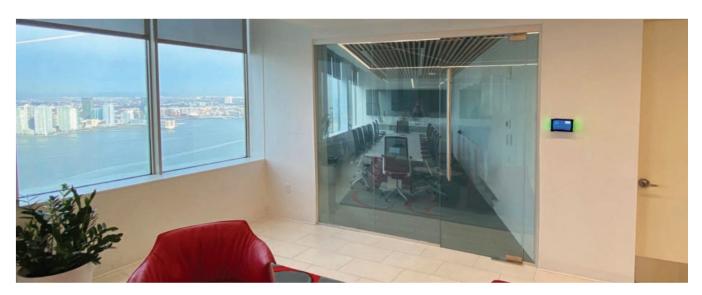

# ON DEMAND PRIVACY

LC Privacy Glass for High-end Corporate Environments

#### ■ UPGRADE TO LC PRIVACY GLASS

C Privacy Glass integrates perfectly into almost any partition system on the market, and is a unique option for you to offer your customers with its ability to be so much more than just ordinary glass. It's not only beautiful, but also versatile and multi-functional, and provides the "wow" factor that puts you ahead of your competition.

- Provides 100% privacy on demand
- Controllable by switch, mobile device or voice command
- Operates on 110/120VAC (simple line voltage)
- Blocks 99% of damaging UV rays
- Available options include tints, decorative colors and textures, as well as attack-rated and ballistic configurations
- Safety-laminated (5/16" thickness and up) and available as tempered, and in various IGU thicknesses
- Executive Offices, Boardrooms, Conference Rooms, and more