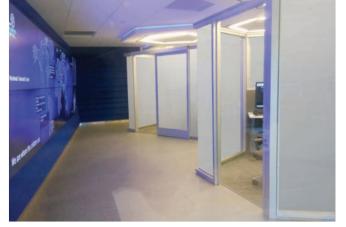

# **ENDLESS POSSIBILITIES**

Sliding Doors... and So Much More

# ■ THE POWER OF POWERTRACK™

nnovative Glass has developed and patented our exclusive **PowerTrack**<sup>™</sup>, a power transfer system for sliding, telescopic, and breakaway doors. Unlike our competitors, we have the expertise and experience to utilize this proprietary device to conceal all wires and bus bars into nearly every type of partition system on the market.

Additionally, we have concealed wire transfer options for electrified hinges, and all sorts of swinging, pivoting, and folding doors.

Whatever your design specifications — from glass thickness to custom wiring, sizing, shaping, notching and mounting — we've got you covered. Windows, doors, and wall systems created with electronically switchable LC Privacy Glass, instantly transform from transparent to opaque, and are customizable for nearly any framing system.