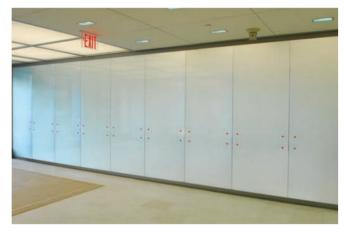

# ON DEMAND PRIVACY

LC Privacy Glass for High-end Corporate Environments

#### ■ UPGRADE TO LC PRIVACY GLASS

C Privacy Glass integrates perfectly into almost any partition system on the market, and is a unique option for you to offer your customers with its ability to be so much more than just ordinary glass. It's not only beautiful, but also versatile and multi-functional, and provides the "wow" factor that puts you ahead of your competition.

- Provides 100% privacy on demand
- Controllable by switch, mobile device or voice command
- Operates on 110/120VAC (simple line voltage)
- Blocks 99% of damaging UV rays
- Available options include tints, decorative colors and textures, as well as attack-rated and ballistic configurations
- Safety-laminated (5/16" thickness and up) and available as tempered, and in various IGU thicknesses
- Executive Offices, Boardrooms, Conference Rooms, and more